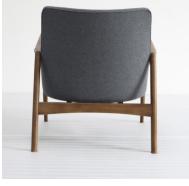

### Abysson

The Abysson is a nordic designed single lounge chair with walnut timber arms and frame.

Perfectly suited across a diverse range of interior workspaces, breakout and seating areas in the public, aged care, health care, hospital and education sectors.

#### Features

Solid timber frame in walnut finish.

Removable upholstered seat cushion with piping detail.