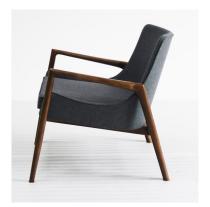

### Abysson

The Abysson is a nordic designed single lounge chair with walnut timber arms and frame.

Perfectly suited across a diverse range of interior workspaces, breakout and seating areas in the public, aged care, health care, hospital and education sectors.

#### Features

Solid timber frame in walnut finish.

Removable upholstered seat cushion with piping detail.