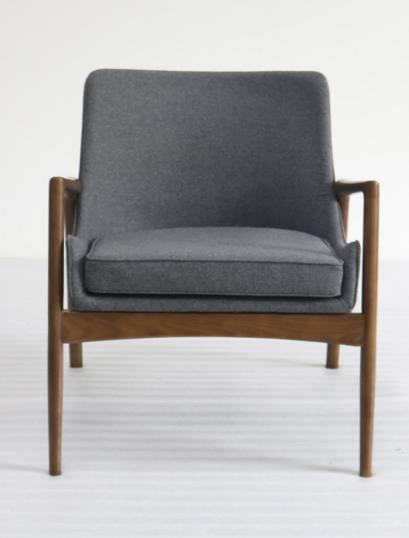

### Abysson

The Abysson is a nordic designed single lounge chair with walnut timber arms and frame.

Perfectly suited across a diverse range of interior workspaces, breakout and seating areas in the public, aged care, health care, hospital and education sectors.

#### Features

Solid timber frame in walnut finish.

Removable upholstered seat cushion with piping detail.