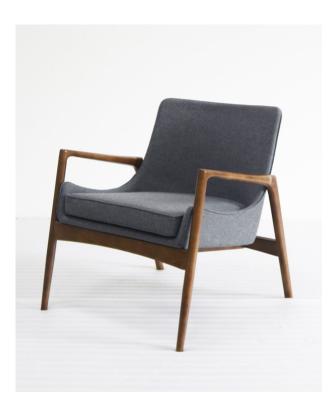

### Abysson

The Abysson is a nordic designed single lounge chair with walnut timber arms and frame.

Perfectly suited across a diverse range of interior workspaces, breakout and seating areas in the public, aged care, health care, hospital and education sectors.

#### Features

Solid timber frame in walnut finish.

Removable upholstered seat cushion with piping detail.