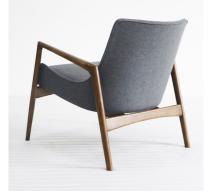

### Abysson

The Abysson is a nordic designed single lounge chair with walnut timber arms and frame.

Perfectly suited across a diverse range of interior workspaces, breakout and seating areas in the public, aged care, health care, hospital and education sectors.

#### Features

Solid timber frame in walnut finish.

Removable upholstered seat cushion with piping detail.