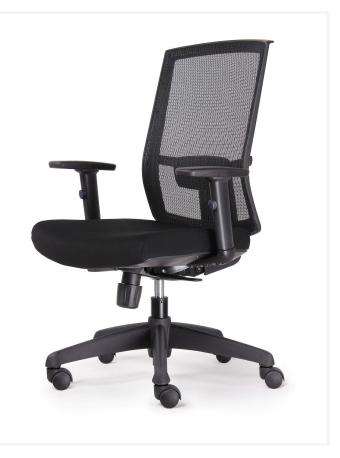

## Action

The Action task chair is an executive mesh chair with lumbar support suitable for any office environment.

Perfectly suited across a diverse range of interior work spaces in the commercial, aged care, health care, hospital and education sectors.

#### Features

Heavy duty black mesh backrest. High density moulded foam seat. Gas lift height adjustment. Synchro locking mechanism with tension control. Double lever action controlling seat height and back tilt.

Adjustable lumbar support. Black nylon 5 star base on castors. BIFMA and Greenguard approved. Weight rating up to 135 Kg. 10 Year Commercial Warranty.