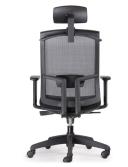

## Options

Optional headrest with moulded foam and integrated coat hanger available upon request, lead time applies. Available with optional adjustable armrests. Upholstered standard in commercial grade black fabric or to specification, lead time applies.