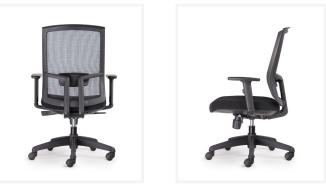

#### Features

Heavy duty black mesh backrest. High density moulded foam seat. Gas lift height adjustment. Synchro locking mechanism with tension control. Double lever action controlling seat height and back tilt.

Adjustable lumbar support. Black nylon 5 star base on castors. BIFMA and Greenguard approved. Weight rating up to 135 Kg. 10 Year Commercial Warranty.

## Options

Optional headrest with moulded foam and integrated coat hanger available upon request, lead time applies. Available with optional adjustable armrests. Upholstered standard in commercial grade black fabric or to specification, lead time applies.