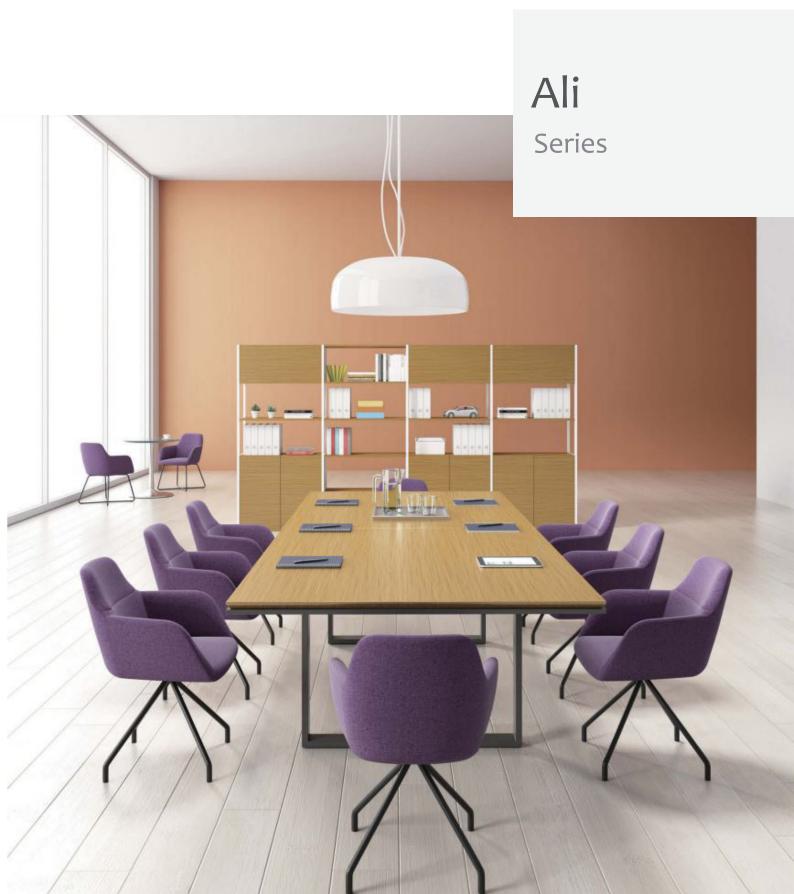

# ATAMA

Furniture

#### Ali Star Sled

The Ali Star Sled chair is modern and stylish in design suitable for a variety of applications, Featuring a one piece moulded foam shell and thin star shaped sled base.

Perfectly suited across a diverse range of interior workspaces, breakout and seating areas in the public, aged care, health care, hospital and education sectors.

## Ali 4 Leg

The Ali 4 Leg pedestal chair is modern and stylish in design suitable for a variety of applications, Featuring a one piece moulded foam shell and pedestal base available in two base styles.