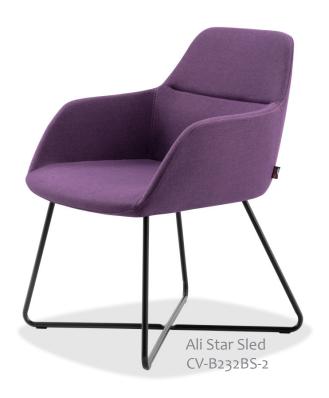

#### Ali Star Sled

The Ali Star Sled chair is modern and stylish in design suitable for a variety of applications, Featuring a one piece moulded foam shell and thin star shaped sled base.

Perfectly suited across a diverse range of interior workspaces, breakout and seating areas in the public, aged care, health care, hospital and education sectors.

## **Options**

16mm CHS Steel Star Sled Base

Upholstered to specification.

Base powdercoated matt black or other finishes available upon request, minimum order quantities and additional costs may apply.

### **Dimensions**

Product Code: CV-B232BS-2

**Seat Height** Height 820 mm 445 mm Width Seat Width 585 mm 440 mm **Seat Depth** Depth 630 mm 450 mm 630 mm