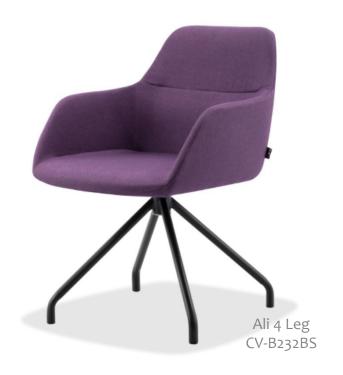

## Ali 4 Leg

The Ali 4 Leg pedestal chair is modern and stylish in design suitable for a variety of applications, Featuring a one piece moulded foam shell and pedestal base available in two base styles.

Perfectly suited across a diverse range of interior workspaces, breakout and seating areas in the public, aged care, health care, hospital and education sectors.

Swivel Pedestal with Auto Return: CV-B232BS-3 Swivel Pedestal without Auto Return: CV-B232BS

## **Options**

25mm CHS Steel Four Leg Base

Choice of x 2 base styles.

Upholstered to specification.

Base powdercoated matt black or other finishes available upon request, minimum order quantities and additional costs may apply.

### **Dimensions**

Height835 mmSeat Height460 mmArm Height645 mmWidth585 mmSeat Width440 mmDepth630 mmSeat Depth450 mm