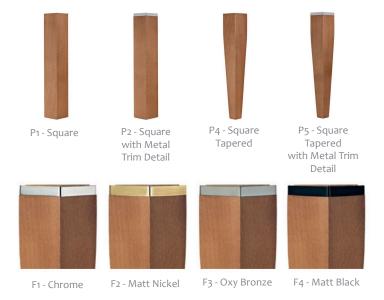

Legs Available in 4 Styles:

P1 - Square

P2 - Square with Metal Trim Detail

P4 - Square Tapered

P5 - Square Tapered with Metal Trim Detail

Metal Trim Detail, Available in 4 finishes: (Additional Charges and MOQ's May Apply)

F1 - Chrome

F2 - Matt Nickel

F3 - Oxy Bronze

F4 - Matt Black