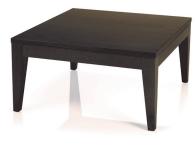

MC510 Coffee Table - Round

MC511 Coffee Table - Oval

MC508 Coffee Table Available as Square or Rectangle

# **Dimensions**

|                 | L           | W      | Н      |
|-----------------|-------------|--------|--------|
| MM507           | 500 mm Diam | -      | 600 mm |
| MC511           | 1000 mm     | 600mm  | 400 mm |
| MC510           | 700 mm Diam | -      | 400 mm |
| MM506           | 500 mm      | 500mm  | 600 mm |
| MC508 Square    | 600 mm      | 600 mm | 400 mm |
|                 | 700 mm      | 700 mm | 400 mm |
| MC508 Rectangle | 1000 mm     | 600 mm | 400 mm |
|                 |             |        |        |