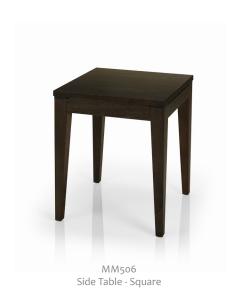

Perfectly suited across a diverse range of interior workspaces, breakout areas, as well as seating areas in the public, aged care, health care, hospital, and education sectors.

MM507 Side Table - Round

# **Dimensions**

|                 | L           | W      | Н      |
|-----------------|-------------|--------|--------|
| MM507           | 500 mm Diam | -      | 600 mm |
| MC511           | 1000 mm     | 600mm  | 400 mm |
| MC510           | 700 mm Diam | -      | 400 mm |
| MM506           | 500 mm      | 500mm  | 600 mm |
| MC508 Square    | 600 mm      | 600 mm | 400 mm |
|                 | 700 mm      | 700 mm | 400 mm |
| MC508 Rectangle | 1000 mm     | 600 mm | 400 mm |
|                 |             |        |        |