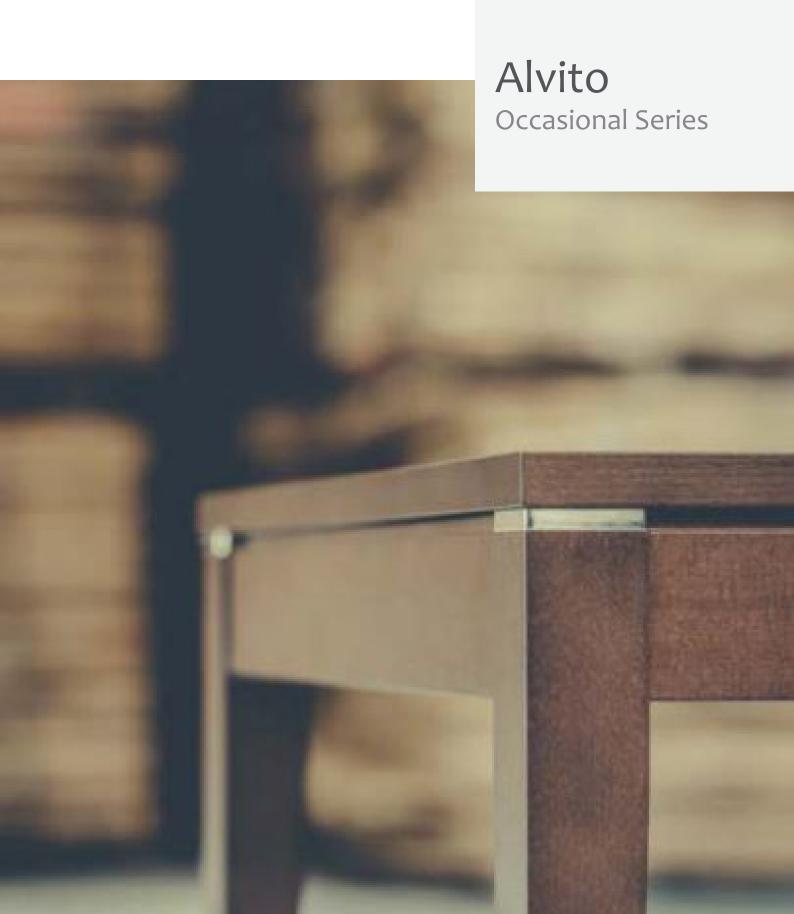

## Alvito Occasional Series

The Alvito Occasional Series is part of an extensive product range manufactured in Portugal.

Made of high quality hardwood european timber this range is durable, lightweight and has a stylish classic design. Featuring a metal trim detail on each leg for a touch of class.

Legs Available in 4 Styles:

P1 - Square

P2 - Square with Metal Trim Detail

P4 - Square Tapered

P5 - Square Tapered with Metal Trim Detail

Metal Trim Detail, Available in 4 finishes: (Additional Charges and MOQ's May Apply)