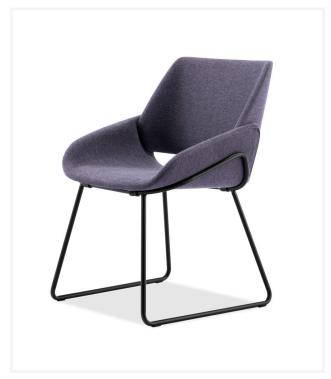

## Ana

The Ana chair is modern and stylish in design suitable for a variety of applications, Featuring a fully upholstered two piece moulded foam shell on a 16mm CHS steel powdercoated sled base.

Perfectly suited across a diverse range of interior workspaces, breakout and seating areas in the public, aged care, health care, hospital and education sectors.

## **Features**

Upholstered to specification.

Base powdercoated matt black or other finishes available upon request, minimum order quantities and additional costs may apply.