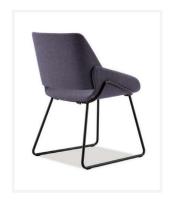

## Ana

The Ana chair is modern and stylish in design suitable for a variety of applications, Featuring a fully upholstered two piece moulded foam shell on a 16mm CHS steel powdercoated sled base.

Perfectly suited across a diverse range of interior workspaces, breakout and seating areas in the public, aged care, health care, hospital and education sectors.

## **Features**

Upholstered to specification.

Base powdercoated matt black or other finishes available upon request, minimum order quantities and additional costs may apply.