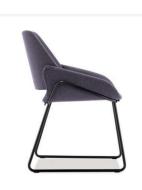

## **Dimensions**

Product Code: CV-B230BS

| Height | 805 mm | Seat Height       | 440 mm | Arm Height | 600 mm |
|--------|--------|-------------------|--------|------------|--------|
| Width  | 550 mm | <b>Seat Width</b> | 450 mm |            |        |
| Depth  | 585 mm | Seat Depth        | 450 mm |            |        |