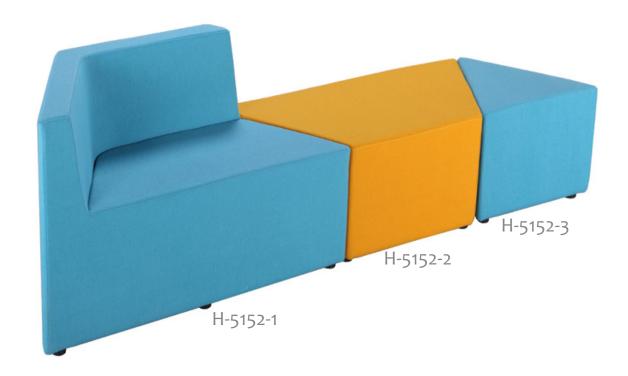

## **Angle Series**

The Angle Series is a flexible and inviting collection of collaborative furniture, featuring angular shaped lounge pieces that fit together to allow endless configurations for any space.

### **Dimensions**

|                | W       | D      | Н          |
|----------------|---------|--------|------------|
| Angle H-5152-1 | 1350 mm | 600 mm | 750/420 mm |
| Angle H-5152-2 | 1350 mm | 600 mm | 420 mm     |
| Angle H-5152-3 | 680 mm  | 600 mm | 420 mm     |