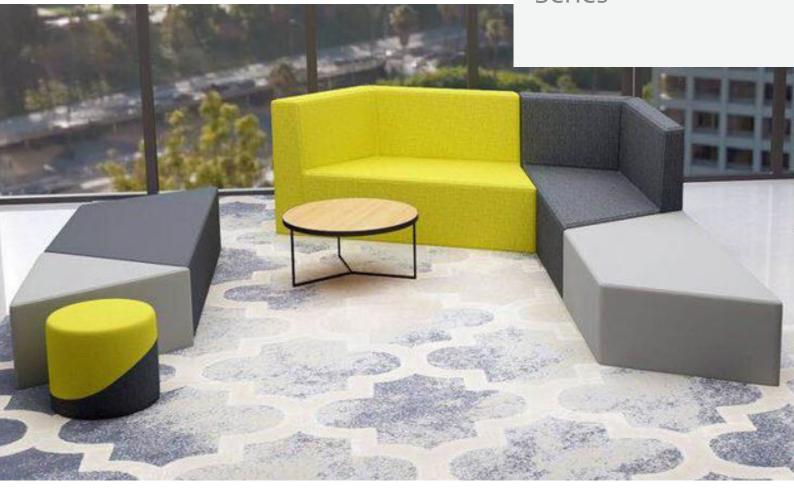

## **Angle Series**

The Angle Series is a flexible and inviting collection of collaborative furniture, featuring angular shaped lounge pieces that fit together to allow endless configurations for any space.

Perfectly suited across a diverse range of interior work spaces, public seating areas, breakout areas and education sectors.

### **Features**

High density foam around a solid timber internal structure. Fully upholstered to specification. Rubber non slip feet.