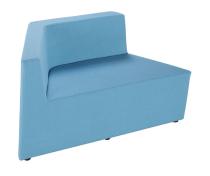

## **Angle Series**

The Angle Series is a flexible and inviting collection of collaborative furniture, featuring angular shaped lounge pieces that fit together to allow endless configurations for any space.

### **Features**

High density foam around a solid timber internal structure. Fully upholstered to specification. Rubber non slip feet.

### **Dimensions**

|                | W       | D      | Н          |
|----------------|---------|--------|------------|
| Angle H-5152-1 | 1350 mm | 600 mm | 750/420 mm |
| Angle H-5152-2 | 1350 mm | 600 mm | 420 mm     |
| Angle H-5152-3 | 680 mm  | 600 mm | 420 mm     |