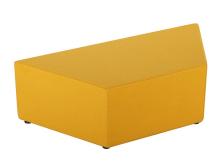

## **Angle Series**

The Angle Series is a flexible and inviting collection of collaborative furniture, featuring angular shaped lounge pieces that fit together to allow endless configurations for any space.

### **Features**

High density foam around a solid timber internal structure. Fully upholstered to specification. Rubber non slip feet.

### **Dimensions**

|                | W       | D      | Н          |
|----------------|---------|--------|------------|
| Angle H-5152-1 | 1350 mm | 600 mm | 750/420 mm |
| Angle H-5152-2 | 1350 mm | 600 mm | 420 mm     |
| Angle H-5152-3 | 680 mm  | 600 mm | 420 mm     |