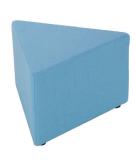

## **Angle Series**

The Angle Series is a flexible and inviting collection of collaborative furniture, featuring angular shaped lounge pieces that fit together to allow endless configurations for any space.

### **Features**

High density foam around a solid timber internal structure. Fully upholstered to specification. Rubber non slip feet.

### **Dimensions**

|                | W       | D      | Н          |
|----------------|---------|--------|------------|
| Angle H-5152-1 | 1350 mm | 600 mm | 750/420 mm |
| Angle H-5152-2 | 1350 mm | 600 mm | 420 mm     |
| Angle H-5152-3 | 680 mm  | 600 mm | 420 mm     |