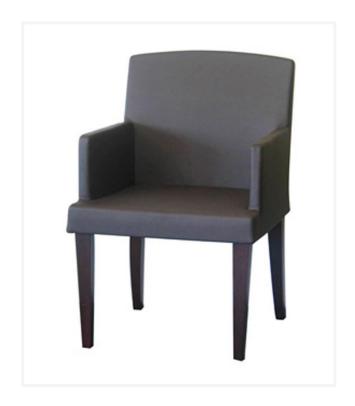

## Antonia

The Antonia is a heavy duty tub chair featuring a polyurethane injection moulded foam shell over a steel inner structure that guarantees durability and comfort.

Perfectly suited across a diverse range of interior workspaces, breakout and seating areas in the public, aged care, health care, hospital and education sectors.

## **Dimensions**

| II. Sala | 0.0 -  | Soot Hoight | 160 mm | Arm Haidht | 660 mm |
|----------|--------|-------------|--------|------------|--------|
| Height   | 880 mm | Seat Height | 460 mm | Arm Height | 660 mm |
| Width    | 640 mm | Seat Width  | 460 mm |            |        |
| Depth    | 590 mm | Seat Depth  | 470 mm |            |        |