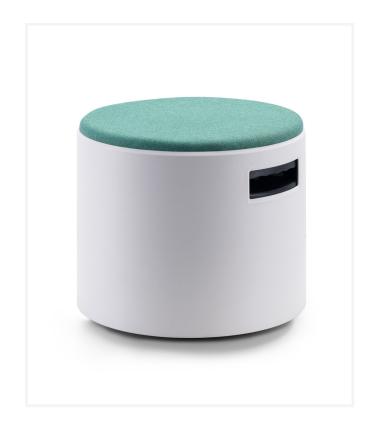

## **Arise Stool**

The Arise Stool is a unique multi purpose adjustable height stool well featuring a swivel rocking base.

Nylon and polypropylene glass fibre frame and base available in black or white with adjustable height gas lift operation manually adjusted by the handle.

Perfectly suited across a diverse range of interior workspaces, breakout and seating areas in the public, aged care, health care, hospital and education sectors.

## **Features**

Upholstered moulded foam seat cushion.

Available in a variety of standard colours or upholstered to specification.