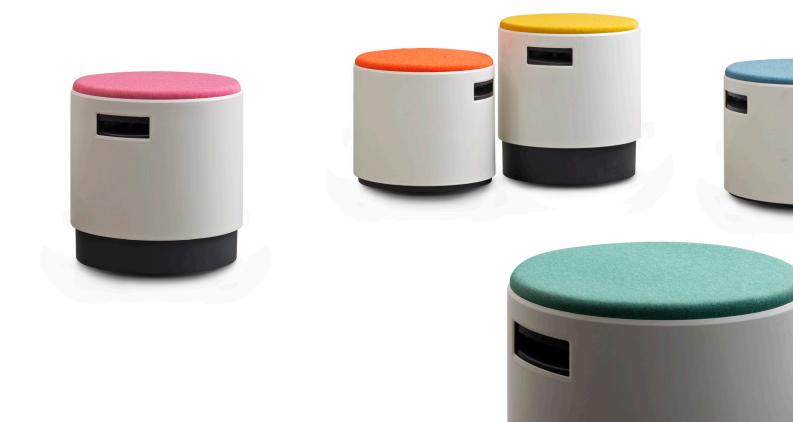

## **Arise Stool**

The Arise Stool is a unique multi purpose adjustable height stool well featuring a swivel rocking base.

Nylon and polypropylene glass fibre frame and base available in black or white with adjustable height gas lift operation manually adjusted by the handle.

Perfectly suited across a diverse range of interior workspaces, breakout and seating areas in the public, aged care, health care, hospital and education sectors.

## **Features**

Upholstered moulded foam seat cushion.

Available in a variety of standard colours or upholstered to specification.