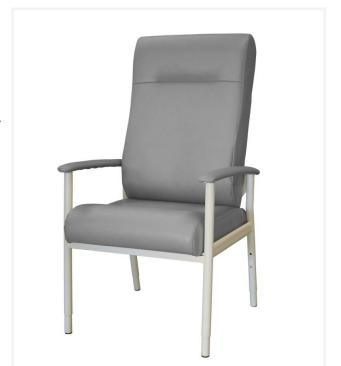

## **BC4 Chair**

The BC4 high back day chair is extremely durable and comfortable featuring an ergonomic one piece shell and seat with a memory foam layer for extra comfort with neck and leg support.

Perfectly suited across the aged care, health care and hospital sectors.

Fully welded powdercoated tubular steel frame with depth adjustment and height adjustable legs with x 6 height levels, standard finish in light beige, other colours available on request (extended lead times may apply).

Ergonomic one piece shall and seat with additional memory foam layer for superior comfort and support.

Weight capacity of up to 160 Kg.

Other models also available: King Size (Weight rating up to 200 Kg) Super King Bariatric (Weight rating up to 300 Kg)

Upholstered to specification.

10 year commercial frame warranty.