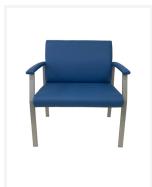

## **BC7** Bariatric Chair

The BC7 Bariatric chair is specifically designed for where extra wide bariatric seating may be required featuring a heavy duty use with a reinforced steel frame.

Perfectly suited across the aged care, health care and hospital sectors.

## **Features**

Fully welded reinforced powdercoated steel frame with standard finish in light beige (pictured with custom grey frame), other colours available on request (extended lead times may apply).

Wide upholstered high density foamed seat with rolled front and padded armrests for extra comfort and support.

Upholstered to specification.

Weight capacity of up to 300 Kg.

10 year commercial frame warranty.