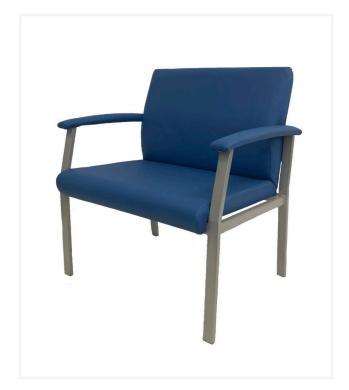

## **BC7** Bariatric Chair

The BC7 Bariatric chair is specifically designed for where extra wide bariatric seating may be required featuring a heavy duty use with a reinforced steel frame.

Perfectly suited across the aged care, health care and hospital sectors.

## **Features**

Fully welded reinforced powdercoated steel frame with standard finish in light beige (pictured with custom grey frame), other colours available on request (extended lead times may apply).

Wide upholstered high density foamed seat with rolled front and padded armrests for extra comfort and support.

Upholstered to specification.

Weight capacity of up to 300 Kg.

10 year commercial frame warranty.