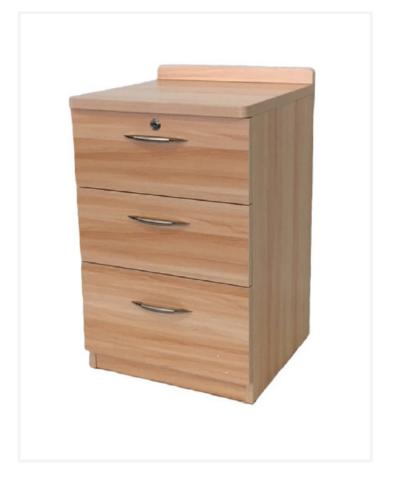

## Bedside Unit

The bedside unit is a stylish bedside unit that offers piece mind that precious belongings can be stored safely in the lockable drawers.

Perfectly suited across a diverse range of interior spaces including the Aged Care, Retirement and Healthcare sectors.

Double sided melamine board construction.

Matching ABS edge detail.

Rear upstand to avoid items spilling over the back edge.

Optional lockable castor wheels.

3 x drawers with top drawer locking.

Various drawer configurations available, made to specification.
(Minimum quantities and lead time may apply)

## **Dimensions**

Height 780 mm Width 450 mm Depth 450 mm