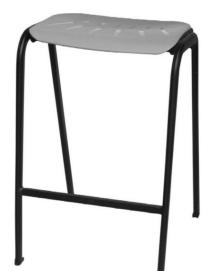

## **Berkeley Series**

The Berkeley Series designed and manufactured by Atama Furniture specifically for the Government CUA and Education sectors.

Also suited across a diverse range of interior workspaces in the commercial, aged care, health care, hospital and education sectors.

Designed to offer maximum strength and durability with an angled front and rear legs to prevent tipping.

## **Features**

Available in multiple sizes.

Strong steel frame, epoxy coated in black as standard.

Polypropylene seat and back.

## **Options**

All available with or without back.

Polypropylene colours available in blue and black on request.

## **Dimensions**

Available in Seat Heights: 510 mm, 580 mm, 640 mm and 710 mm.

Overall Width: 450 mm Seat Size: 390 x 390 mm Backrest Height: 400 mm