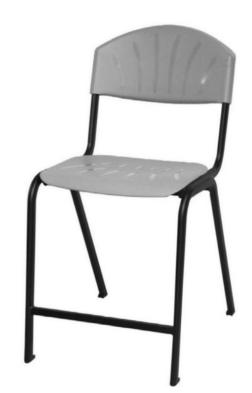

## **Berkeley Series**

The Berkeley Series designed and manufactured by Atama Furniture specifically for the Government CUA and Education sectors.

Also suited across a diverse range of interior workspaces in the commercial, aged care, health care, hospital and education sectors.

Designed to offer maximum strength and durability with an angled front and rear legs to prevent tipping.

## **Features**

Available in multiple sizes.

Strong steel frame, epoxy coated in black as standard.

Polypropylene seat and back.

## **Options**

All available with or without back.

Polypropylene colours available in blue and black on request.

## **Dimensions**

Available in Seat Heights: 510 mm, 580 mm, 640 mm and 710 mm.

Overall Width: 450 mm Seat Size: 390 x 390 mm Backrest Height: 400 mm