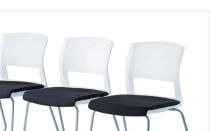

### **Beyond Sled**

The Beyond sled model features a durable 16 mm x 2 mm tubed sled frame with the ability to link together with linking brackets.

Perfectly suited across a diverse range of interior workspaces in the commercial, aged care, health care, hospital and education sectors.

## Features

Stackable.

Non marking corner glides.

Linking brackets available on request.

Models include polypropylene arms (non-stacking), polyurethane arms (non-stacking), flip writing tablet and folding writing tablet.

Polypropylene shell available in colours black, grey or white.

Upholstered seat pad available in suppliers own vinyl or fabric, see supplier brochure for details.