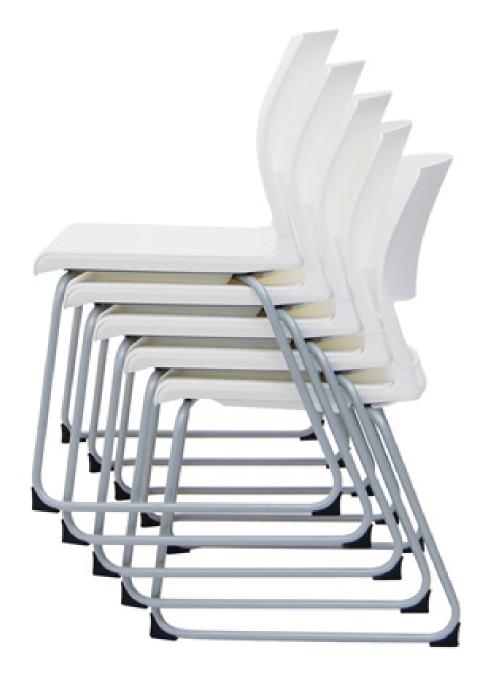

### Beyond 4 Leg

The Beyond 4 Leg model features a durable 19mm x 2mm tubed frame which is slightly thicker to provide product longevity.

Perfectly suited across a diverse range of interior workspaces in the commercial, aged care, health care, hospital and education sectors.

### Features

Stackable.

Non marking floor glides.

Models include drafting stool, polypropylene arms (non-stacking), polyurethane arms (non-stacking), flip writing tablet and folding writing tablet.

Polypropylene shell available in colours black, grey or white.

### Dimensions

|           | W      | D      | Н       |
|-----------|--------|--------|---------|
| BY 1      | 550 mm | 590 mm | 790 mm  |
| BY 1 B    | 620 mm | 630 mm | 1095 mm |
| BY 1 FLIP | 600 mm | 740 mm | 790 mm  |
| BY 1 FOLD | 560 mm | 680 mm | 790 mm  |
| BY 1 PP   | 620 mm | 590 mm | 790 mm  |
| BY 1 PU   | 690 mm | 590 mm | 790 mm  |