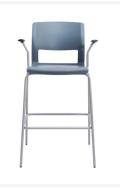

### Beyond 4 Leg

The Beyond 4 Leg model features a durable 19mm x 2mm tubed frame which is slightly thicker to provide product longevity.

Perfectly suited across a diverse range of interior workspaces in the commercial, aged care, health care, hospital and education sectors.

### Features

Stackable.

Non marking floor glides.

Models include drafting stool, polypropylene arms (non-stacking), polyurethane arms (non-stacking), flip writing tablet and folding writing tablet.

Polypropylene shell available in colours black, grey or white.

### Dimensions

|           | W      | D      | Н       |
|-----------|--------|--------|---------|
| BY 1      | 550 mm | 590 mm | 790 mm  |
| BY 1 B    | 620 mm | 630 mm | 1095 mm |
| BY 1 FLIP | 600 mm | 740 mm | 790 mm  |
| BY 1 FOLD | 560 mm | 680 mm | 790 mm  |
| BY 1 PP   | 620 mm | 590 mm | 790 mm  |
| BY 1 PU   | 690 mm | 590 mm | 790 mm  |