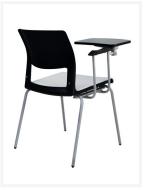

### Beyond 4 Leg

The Beyond 4 Leg model features a durable 19mm x 2mm tubed frame which is slightly thicker to provide product longevity.

Perfectly suited across a diverse range of interior workspaces in the commercial, aged care, health care, hospital and education sectors.

### Features

Stackable.

Non marking floor glides.

Models include drafting stool, polypropylene arms (non-stacking), polyurethane arms (non-stacking), flip writing tablet and folding writing tablet.

Polypropylene shell available in colours black, grey or white.

### Dimensions

|           | W      | D      | Н       |
|-----------|--------|--------|---------|
| BY 1      | 550 mm | 590 mm | 790 mm  |
| BY 1 B    | 620 mm | 630 mm | 1095 mm |
| BY 1 FLIP | 600 mm | 740 mm | 790 mm  |
| BY 1 FOLD | 560 mm | 680 mm | 790 mm  |
| BY 1 PP   | 620 mm | 590 mm | 790 mm  |
| BY 1 PU   | 690 mm | 590 mm | 790 mm  |