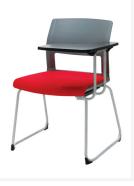

### Beyond 4 Leg

The Beyond 4 Leg model features a durable 19mm x 2mm tubed frame which is slightly thicker to provide product longevity.

Perfectly suited across a diverse range of interior workspaces in the commercial, aged care, health care, hospital and education sectors.

### Features

Stackable.

Non marking floor glides.

Models include drafting stool, polypropylene arms (non-stacking), polyurethane arms (non-stacking), flip writing tablet and folding writing tablet.

Polypropylene shell available in colours black, grey or white.

### Dimensions

|           | W      | D      | Н       |
|-----------|--------|--------|---------|
| BY 1      | 550 mm | 590 mm | 790 mm  |
| BY 1 B    | 620 mm | 630 mm | 1095 mm |
| BY 1 FLIP | 600 mm | 740 mm | 790 mm  |
| BY 1 FOLD | 560 mm | 680 mm | 790 mm  |
| BY 1 PP   | 620 mm | 590 mm | 790 mm  |
| BY 1 PU   | 690 mm | 590 mm | 790 mm  |