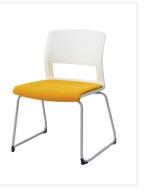

### **Beyond Sled**

The Beyond sled model features a durable 16 mm x 2 mm tubed sled frame with the ability to link together with linking brackets.

Perfectly suited across a diverse range of interior workspaces in the commercial, aged care, health care, hospital and education sectors.

## Features

Stackable.

Non marking corner glides.

Linking brackets available on request.

Models include polypropylene arms (non-stacking), polyurethane arms (non-stacking), flip writing tablet and folding writing tablet.

Polypropylene shell available in colours black, grey or white.

Upholstered seat pad available in suppliers own vinyl or fabric, see supplier brochure for details.