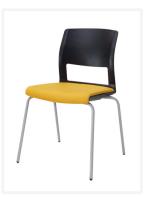

### Beyond 4 Leg

The Beyond 4 Leg model features a durable 19mm x 2mm tubed frame which is slightly thicker to provide product longevity.

Perfectly suited across a diverse range of interior workspaces in the commercial, aged care, health care, hospital and education sectors.

### Features

Stackable.

Non marking floor glides.

Models include drafting stool, polypropylene arms (non-stacking), polyurethane arms (non-stacking), flip writing tablet and folding writing tablet.

Polypropylene shell available in colours black, grey or white.

### Dimensions

|           | W      | D      | Н       |
|-----------|--------|--------|---------|
| BY 1      | 550 mm | 590 mm | 790 mm  |
| BY 1 B    | 620 mm | 630 mm | 1095 mm |
| BY 1 FLIP | 600 mm | 740 mm | 790 mm  |
| BY 1 FOLD | 560 mm | 680 mm | 790 mm  |
| BY 1 PP   | 620 mm | 590 mm | 790 mm  |
| BY 1 PU   | 690 mm | 590 mm | 790 mm  |