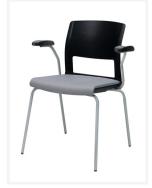

### Beyond 4 Leg

The Beyond 4 Leg model features a durable 19mm x 2mm tubed frame which is slightly thicker to provide product longevity.

Perfectly suited across a diverse range of interior workspaces in the commercial, aged care, health care, hospital and education sectors.

### Features

Stackable.

Non marking floor glides.

Models include drafting stool, polypropylene arms (non-stacking), polyurethane arms (non-stacking), flip writing tablet and folding writing tablet.

Polypropylene shell available in colours black, grey or white.

### Dimensions

|           | W      | D      | Н       |
|-----------|--------|--------|---------|
| BY 1      | 550 mm | 590 mm | 790 mm  |
| BY 1 B    | 620 mm | 630 mm | 1095 mm |
| BY 1 FLIP | 600 mm | 740 mm | 790 mm  |
| BY 1 FOLD | 560 mm | 680 mm | 790 mm  |
| BY 1 PP   | 620 mm | 590 mm | 790 mm  |
| BY 1 PU   | 690 mm | 590 mm | 790 mm  |