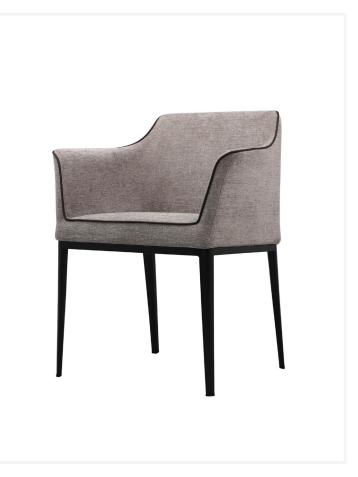

# Bonny

The Bonny is a modern and stylish tub chair featuring a moulded cold cured foam shell around an internal steel frame for extreme durability and comfort.

Perfectly suited across a diverse range of interior workspaces, breakout and seating areas in the public, aged care, health care, hospital and education sectors.

## Options

Standard with steel powdercoated frame, finish to specification.

Frame also available with wood look finish, Minimum order quantities and additional charges may apply.

Upholstered to specification.

Available with or without piping detail.

### Dimensions

Product Code: A 108

| Height | 800 mm | Seat Height | 480 mm       | Arm Height |
|--------|--------|-------------|--------------|------------|
| Width  | 640 mm | Seat Width  | 430 - 460 mm |            |
| Depth  | 550 mm | Seat Depth  | 440 mm       |            |

690 mm