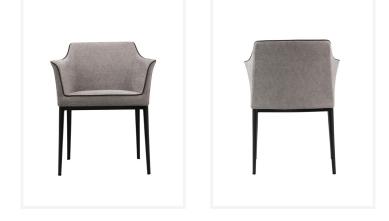

# Bonny

The Bonny is a modern and stylish tub chair featuring a moulded cold cured foam shell around an internal steel frame for extreme durability and comfort.

Perfectly suited across a diverse range of interior workspaces, breakout and seating areas in the public, aged care, health care, hospital and education sectors.

## Options

Standard with steel powdercoated frame, finish to specification.

Frame also available with wood look finish, Minimum order quantities and additional charges may apply.

Upholstered to specification.

Available with or without piping detail.

### Dimensions

Product Code: A 108

| Height | 800 mm | Seat Height | 480 mm       | Arm Height |
|--------|--------|-------------|--------------|------------|
| Width  | 640 mm | Seat Width  | 430 - 460 mm |            |
| Depth  | 550 mm | Seat Depth  | 440 mm       |            |

690 mm