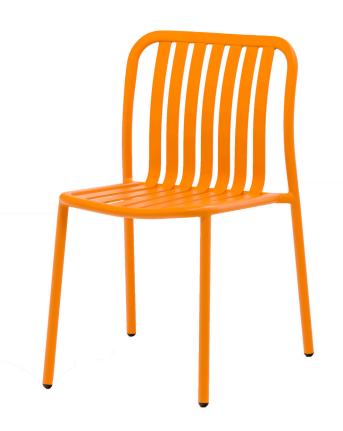

## Brighton

The Brighton Series is a high quality commercial grade powdercoated aluminium outdoor seating range.

Perfectly suited across a diverse range of interior and exterior work spaces, breakout and seating areas within the commercial, aged care, health care, hospital and education sectors.

## Options

Powdercoated to specification.

Available in Armchair, Side Chair and Barstool models.