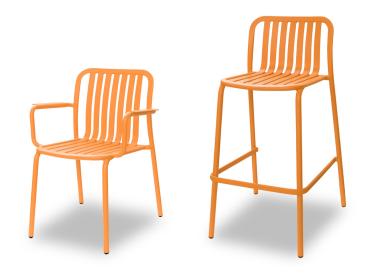

## Options

Powdercoated to specification.

Available in Armchair, Side Chair and Barstool models.