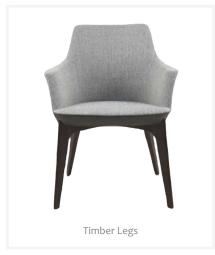

# **Byron Dining**

The Byron is a modern and stylish dining chair featuring a moulded cold cured foam shell around an internal steel frame for extreme durability and comfort.

Perfectly suited across a diverse range of interior workspaces, breakout and seating areas in the public, aged care, health care, hospital and education sectors.

## **Options**

Standard with Black steel powdercoated frame, other finishes available to specification.

Frame also available with wood look finish or solid timber frame, Minimum order quantities and additional charges may apply.

Upholstered to specification.

### **Dimensions**

Product Code: A167

Height860 mmSeat Height465 mmWidth470 mmSeat Width470 mmDepth570 mmSeat Depth430 mm