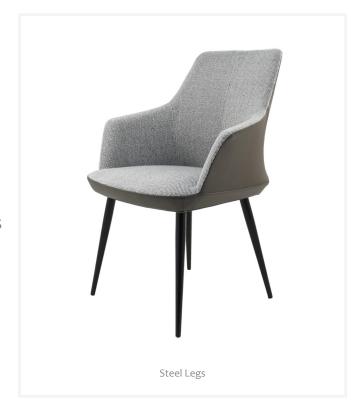

## Byron Tub

The Byron is a modern and stylish tub chair featuring a moulded cold cured foam shell around an internal steel frame for extreme durability and comfort.

Perfectly suited across a diverse range of interior workspaces, breakout and seating areas in the public, aged care, health care, hospital and education sectors.

## **Options**

Standard with Black steel powdercoated frame, Other finishes available to specification.

Frame also available with wood look finish or solid timber frame, Minimum order quantities and additional charges may apply.

Upholstered to specification.

### **Dimensions**

Product Code: A168

Height850 mmSeat Height465 mmWidth620 mmSeat Width480 mmDepth660 mmSeat Depth480 mm

Arm Height 630 - 660mm