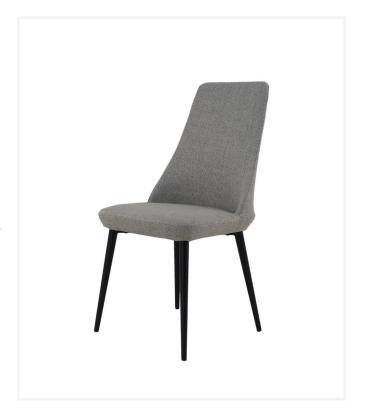

# **Byron Dining**

The Byron is a modern and stylish dining chair featuring a moulded cold cured foam shell around an internal steel frame for extreme durability and comfort.

Perfectly suited across a diverse range of interior workspaces, breakout and seating areas in the public, aged care, health care, hospital and education sectors.

## **Options**

Standard with Black steel powdercoated frame, other finishes available to specification.

Frame also available with wood look finish or solid timber frame, Minimum order quantities and additional charges may apply.

Upholstered to specification.

### **Dimensions**

Product Code: A167

Height860 mmSeat Height465 mmWidth470 mmSeat Width470 mmDepth570 mmSeat Depth430 mm