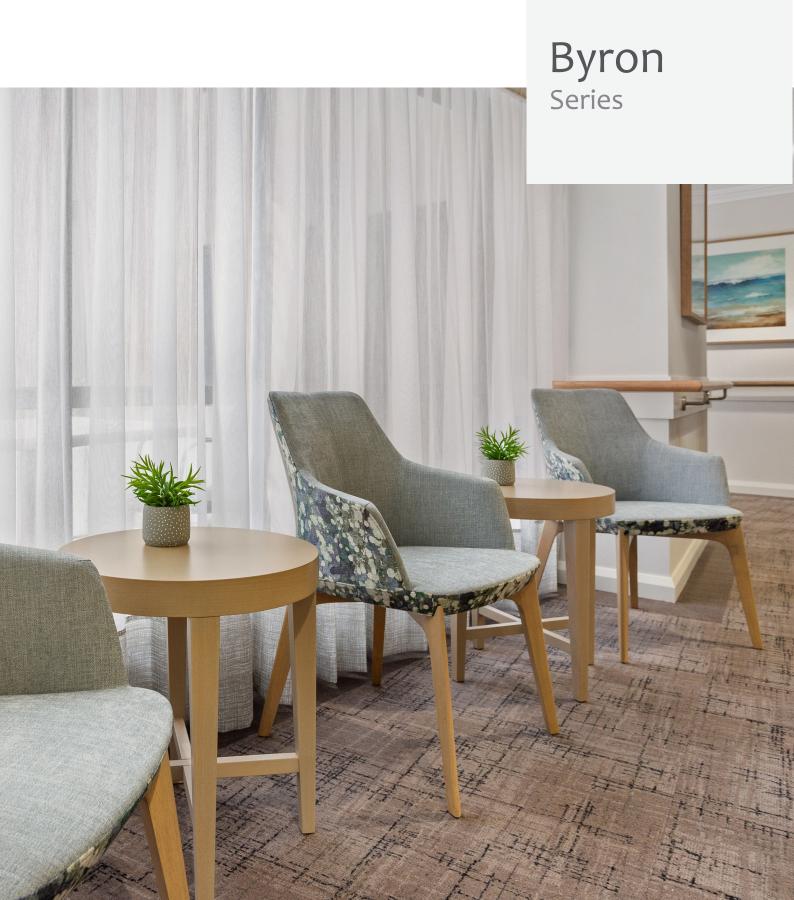

# Byron Banquet

The Byron is a modern and stylish banquet chair featuring a moulded cold cured foam shell around an internal steel frame for extreme durability and comfort.

Perfectly suited across a diverse range of interior workspaces, breakout and seating areas in the public, aged care, health care, hospital and education sectors.

# **Byron Dining**

The Byron is a modern and stylish dining chair featuring a moulded cold cured foam shell around an internal steel frame for extreme durability and comfort.

Perfectly suited across a diverse range of interior workspaces, breakout and seating areas in the public, aged care, health care, hospital and education sectors.

## Byron Tub

The Byron is a modern and stylish tub chair featuring a moulded cold cured foam shell around an internal steel frame for extreme durability and comfort.

Perfectly suited across a diverse range of interior workspaces, breakout and seating areas in the public, aged care, health care, hospital and education sectors.