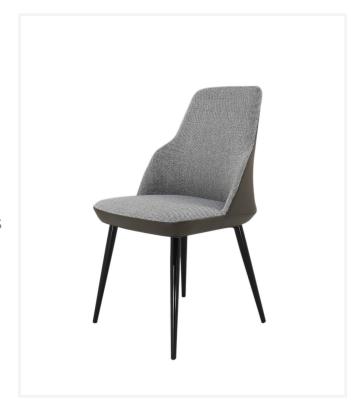

# Byron Banquet

The Byron is a modern and stylish banquet chair featuring a moulded cold cured foam shell around an internal steel frame for extreme durability and comfort.

Perfectly suited across a diverse range of interior workspaces, breakout and seating areas in the public, aged care, health care, hospital and education sectors.

## **Options**

Standard with Black steel powdercoated frame, other finished available to specification.

Frame also available with wood look finish or solid timber frame, Minimum order quantities and additional charges may apply.

Upholstered to specification.

### **Dimensions**

Product Code: A170

Height880 mmSeat Height460 mmWidth440 mmSeat Width440 mmDepth550 mmSeat Depth420 mm