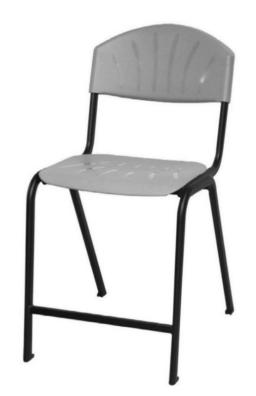

## **Berkeley Series**

The Berkeley Series designed and manufactured by Atama Furniture specifically for the Government CUA and Education sectors.

Also suited across a diverse range of interior workspaces in the commercial, aged care, health care, hospital and education sectors.

Designed to offer maximum strength and durability with an angled front and rear legs to prevent tipping.

Available in multiple sizes.

Strong steel frame, epoxy coated in black as standard.

Polypropylene seat and back.

## Options

All available with or without back.

Polypropylene colours available in blue and black on request.

## **Dimensions**

CUA Code: CUACL101

Available in Seat Heights: 510 mm, 580 mm, 640 mm and 710 mm.

Overall Width: 450 mm Seat Size: 390 x 390 mm Backrest Height: 400 mm