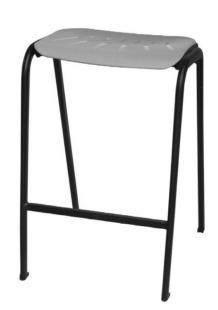

## **Berkeley Series**

The Berkeley Series designed and manufactured by Atama Furniture specifically for the Government CUA and Education sectors.

Also suited across a diverse range of interior workspaces in the commercial, aged care, health care, hospital and education sectors.

Designed to offer maximum strength and durability with an angled front and rear legs to prevent tipping.

Available in multiple sizes.

Strong steel frame, epoxy coated in black as standard.

Polypropylene seat and back.

## Options

All available with or without back.

Polypropylene colours available in blue and black on request.

## **Dimensions**

CUA Code: CUACL101

Available in Seat Heights: 510 mm, 580 mm, 640 mm and 710 mm.

Overall Width: 450 mm Seat Size: 390 x 390 mm Backrest Height: 400 mm