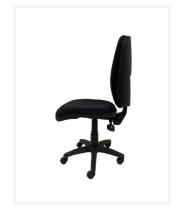

Black 5 star base with castors.
Fire retardant cold cured foam.
Ergonomic design for extra support.
Available with or without arms.
Weight rated up to 160 Kg.
Gas lift seat height and tilt adjustment.
3 lever independent seat and back adjustment.
AFRDI Certified.
10 Year Warranty.

## **Dimensions**

CUA Code: CUAOB112

**Height** 980 - 1100 mm

Width 570 mm Depth 600 mm

Seat Height 470 - 600 mm

Seat Width 530 mm
Seat Depth 500 mm