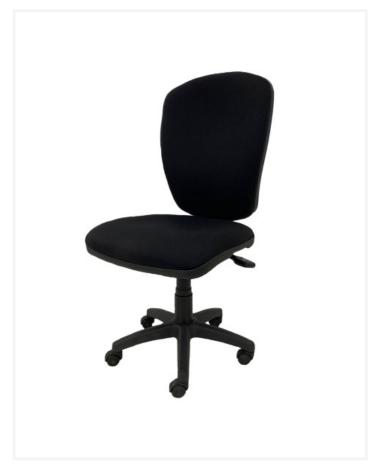

## **HD Task Chair**

The Heavy Duty (HD) task chair is an ergonomic task chair designed specifically for added support and durability suitable for 24 hour operated workplaces and users up to 160 Kg.

Perfectly suited across a diverse range of interior work spaces in the commercial, aged care, health care, hospital and education sectors.

Black 5 star base with castors.
Fire retardant cold cured foam.
Ergonomic design for extra support.
Available with or without arms.
Weight rated up to 160 Kg.
Gas lift seat height and tilt adjustment.
3 lever independent seat and back adjustment.
AFRDI Certified.
10 Year Warranty.