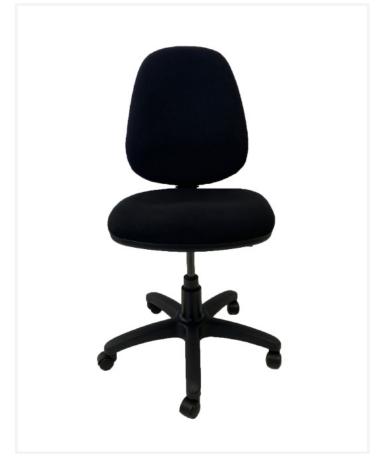

## Icon Task Chair

The Icon task chair is a ergonomic task chair suitable for most office applications.

Perfectly suited across a diverse range of interior work spaces in the commercial, aged care, health care, hospital and education sectors.

## **Features**

Black 5 star base with castors.

Fire retardant cold cured foam.

Gas lift seat height and tilt adjustment.

3 lever independent seat and back adjustment.

AFRDI Certified.