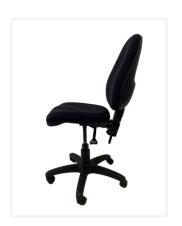

## **Features**

Black 5 star base with castors.

Fire retardant cold cured foam.

Gas lift seat height and tilt adjustment.

3 lever independent seat and back adjustment.

AFRDI Certified.