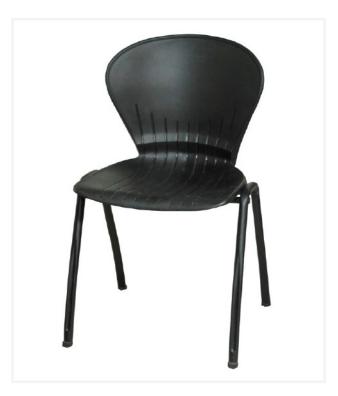

## Princeton

The Princeton chair is a heavy duty seating option that is extremely durable yet lightweight.

Perfectly suited for meeting, training and waiting areas within a diverse range of interior spaces in the commercial, health, hospital and education sectors.

Strong steel frame with powdercoat finish.

Polypropylene one piece shell.

10 Year Commercial Warranty.