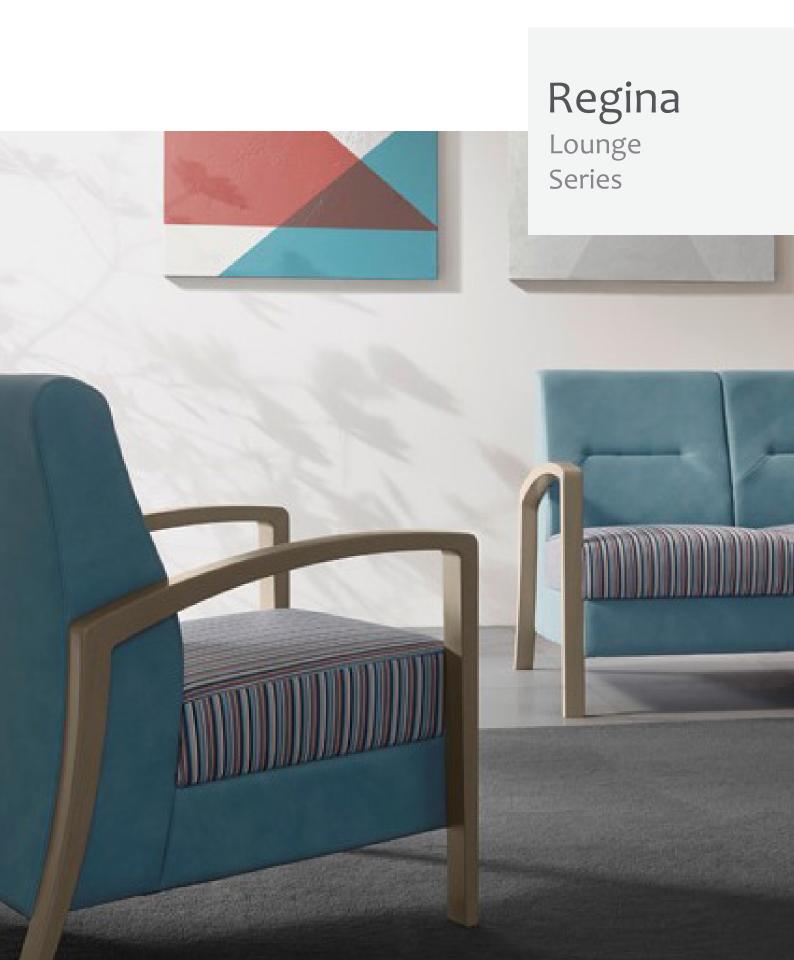

# ATAMA

Furniture





Furniture

#### SG 822

The Regina SG 822 low back lounge is part of an extensive healthcare range manufactured in Portugal with a sleek and modern design developed with high quality finishes to meet comfort and ergonomic requirements.

Perfectly suited across a diverse range of interior workspaces, breakout and seating areas in the public, aged care, health care, hospital and education sectors.

### **Features**

Fully upholstered with a european beech timber internal frame wrapped with high density foam.

Removable seat cushion for ease of cleaning.

PEFC Certified.

10 Year Commercial Warranty.

# Options

Extensive range of standard stains & finishes available.

Upholstered to specification.

Suppliers own fabric available on request.

Models available with closed or fully upholste