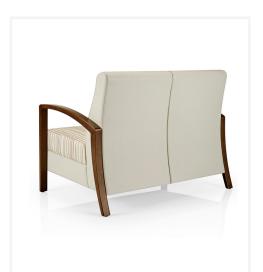

#### SG 822D

The Regina SG 822D low back sofa is part of an extensive healthcare range manufactured in Portugal with a sleek and modern design developed with high quality finishes to meet comfort and ergonomic requirements.

Perfectly suited across a diverse range of interior workspaces, breakout and seating areas in the public, aged care, health care, hospital and education sectors.

Fully upholstered with a european beech timber internal frame wrapped with high density foam.

Removable seat cushion for ease of cleaning.

PEFC Certified.

10 Year Commercial Warranty.