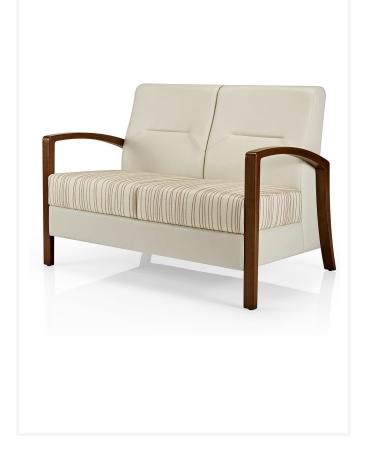

#### SG 822D

The Regina SG 822D low back sofa is part of an extensive healthcare range manufactured in Portugal with a sleek and modern design developed with high quality finishes to meet comfort and ergonomic requirements.

Perfectly suited across a diverse range of interior workspaces, breakout and seating areas in the public, aged care, health care, hospital and education sectors.

Fully upholstered with a european beech timber internal frame wrapped with high density foam.

Removable seat cushion for ease of cleaning.

PEFC Certified.

10 Year Commercial Warranty.