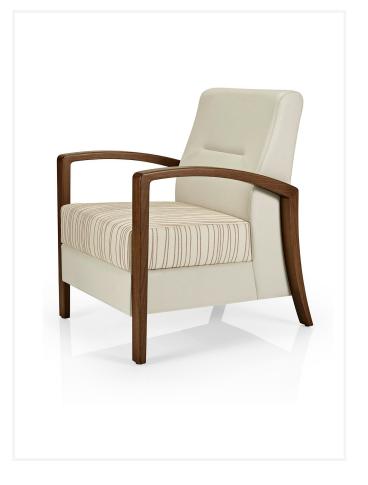

#### SG 822

The Regina SG 822 low back lounge is part of an extensive healthcare range manufactured in Portugal with a sleek and modern design developed with high quality finishes to meet comfort and ergonomic requirements.

Perfectly suited across a diverse range of interior workspaces, breakout and seating areas in the public, aged care, health care, hospital and education sectors.

### **Features**

Fully upholstered with a european beech timber internal frame wrapped with high density foam.

Removable seat cushion for ease of cleaning.

PEFC Certified.

10 Year Commercial Warranty.