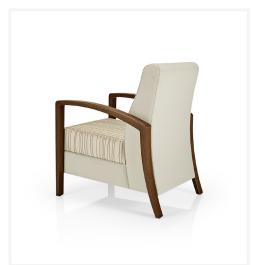

#### SG 822

The Regina SG 822 low back lounge is part of an extensive healthcare range manufactured in Portugal with a sleek and modern design developed with high quality finishes to meet comfort and ergonomic requirements.

Perfectly suited across a diverse range of interior workspaces, breakout and seating areas in the public, aged care, health care, hospital and education sectors.

### **Features**

Fully upholstered with a european beech timber internal frame wrapped with high density foam.

Removable seat cushion for ease of cleaning.

PEFC Certified.

10 Year Commercial Warranty.