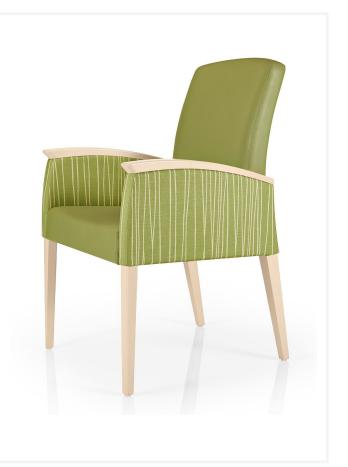

# SG 829

The Regina series of dining chairs is part of an extensive healthcare range manufactured in Portugal with a sleek and modern design, developed with high quality finishes to meet comfort and ergonomic requirements.

Perfectly suited across a diverse range of interior workspaces, breakout and seating areas in the public, aged care, health care, hospital and education sectors.

## **Features**

Fully upholstered high density foam wrapped around a european beech timber frame.

Timber arm detail.

PEFC Certified.

10 Year Commercial Warranty.