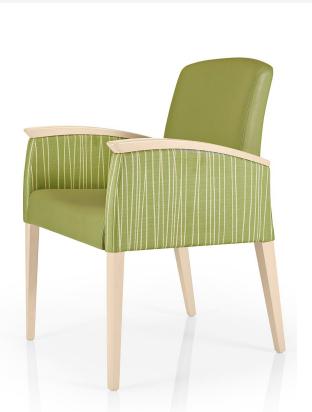

# SG 829

The Regina series of dining chairs is part of an extensive healthcare range manufactured in Portugal with a sleek and modern design, developed with high quality finishes to meet comfort and ergonomic requirements.

Perfectly suited across a diverse range of interior workspaces, breakout and seating areas in the public, aged care, health care, hospital and education sectors.

## **Features**

Fully upholstered high density foam wrapped around a european beech timber frame.

Timber arm detail.

PEFC Certified.

10 Year Commercial Warranty.