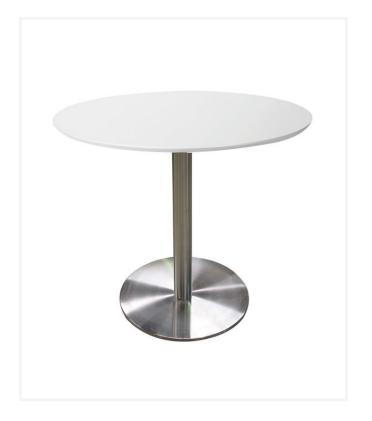

#### **Sharon Table**

Meeting Table

The Sharon series of tables is extremely versatile available in multiple sizes and durable with a solid steel cast base with adjustable glides.

Perfectly suited across a diverse range of interior workspaces, breakout areas, as well as seating areas in the public, aged care, health care, hospital, and education sectors.

Heavy duty commercial grade 304 stainless steel pedestal base in chrome finish.

25 mm Formica Snowdrift 900 mm Diameter melamine top with 2mm matching abs edge.

Other sizes and colours/finishes available, minimum order quantities and additional charges may apply.

Suitable for indoor use only due to melamine top, if outdoor use is required we recommend using a compact laminate top, minimum order quantities and additional charges may apply.

10 Year Commercial Warranty.

Top Size: 900 Diameter - CUAOB130

Height of base: 730 mm + thickness of tabletop.