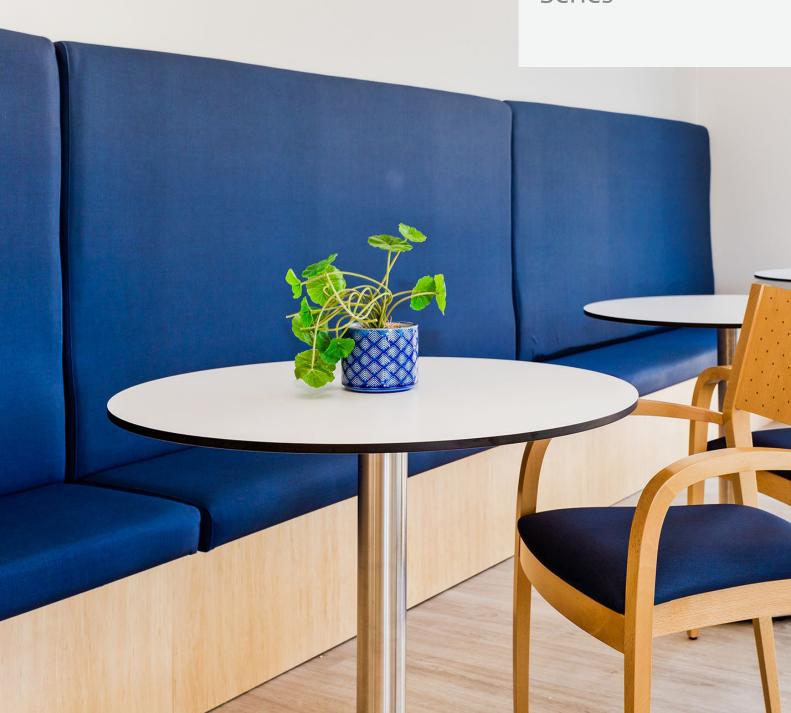

## **Sharon Table**

Cafe/Dining Table

The Sharon series of tables is extremely versatile available in multiple sizes and durable with a solid steel cast base with adjustable glides.

Perfectly suited across a diverse range of interior workspaces, breakout areas, as well as seating areas in the public, aged care, health care, hospital, and education sectors.

Heavy duty commercial grade 304 stainless steel pedestal base with Isotop table top.

Heat resistant up to 180 degrees and a hygienic one piece table top with no seams, Available in a variety of sizes and colours.

Suitable for indoor or outdoor use.

10 Year Commercial Warranty.