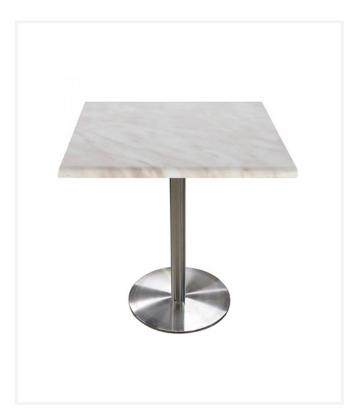

Heavy duty commercial grade 304 stainless steel pedestal base with Isotop table top.

Heat resistant up to 180 degrees and a hygienic one piece table top with no seams, Available in a variety of sizes and colours.

### Sizes Available

Round tops available in sizes: 600 mm Diameter - CUAOB140

700 mm Diameter - CUAOB141

800 mm Diameter - CUAOB142

Square tops available in sizes:

600 x 600 mm - CUAOB143

700 x 700 mm - CUAOB144

800 x 800 mm - CUAOB145

Height of base: 730 mm + thickness of tabletop.