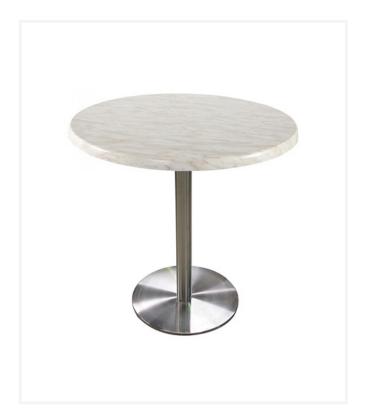

Heavy duty commercial grade 304 stainless steel pedestal base with Isotop table top.

Heat resistant up to 180 degrees and a hygienic one piece table top with no seams, Available in a variety of sizes and colours.

### Sizes Available

Round tops available in sizes: 600 mm Diameter - CUAOB140

700 mm Diameter - CUAOB141

800 mm Diameter - CUAOB142

Square tops available in sizes:

600 x 600 mm - CUAOB143

700 x 700 mm - CUAOB144

800 x 800 mm - CUAOB145

Height of base: 730 mm + thickness of tabletop.