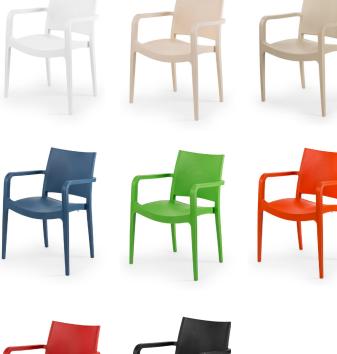

## Specto XL Armchair

The Specto XL Armchair is a versatile lightweight chair suitable for indoor and outdoor use.

Injection moulded one piece shell made of polypropylene and reinforced glass fibres making this chair easy to clean.

#### **Features**

Injection moulded one piece shell. Lightweight and extremely durable. Stackable to x 22 - 25 high.

Standard colours available, in order of appearance: Ivory White, Cream, Beige, Sax Blue, Pistachio, Orange, Red and Black. x 6 special order colours available upon request, minimum order quantities apply.