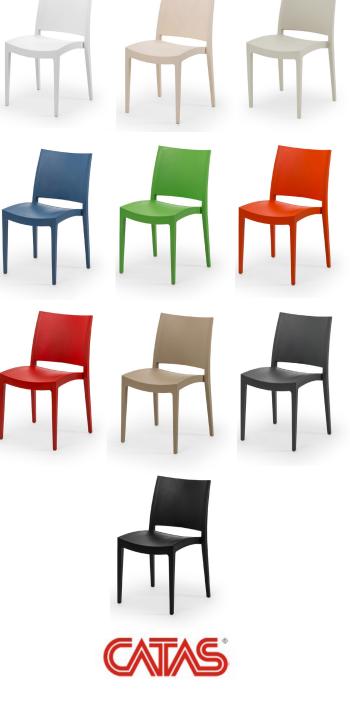

### Specto Side Chair

The Specto Side Chair is a versatile lightweight chair suitable for indoor and outdoor use.

Injection moulded one piece shell made of polypropylene and reinforced glass fibres making this chair easy to clean.

#### Features

Injection moulded one piece shell. Lightweight and extremely durable. Stackable to x 23 - 27 high.

Standard colours available, in order of appearance:

Ivory White, Cream, Beige, Sax Blue, Pistachio, Orange, Red, Coffee, Charcoal and Black.