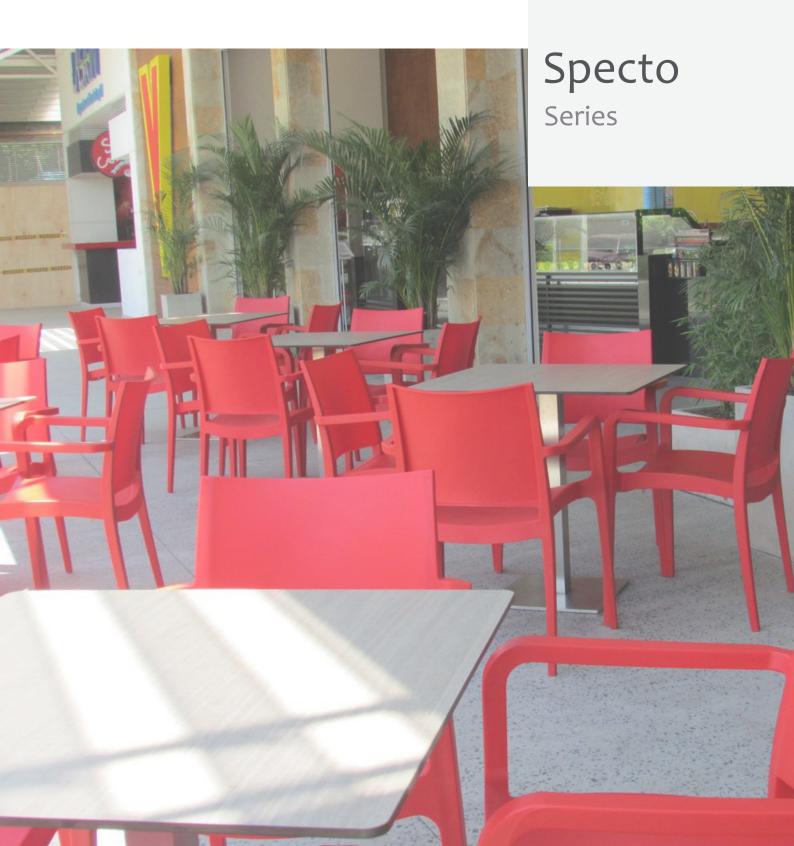

## Specto XL Armchair

The Specto XL Armchair is a versatile lightweight chair suitable for indoor and outdoor use.

Injection moulded one piece shell made of polypropylene and reinforced glass fibres making this chair easy to clean.

Perfectly suited across a diverse range of interior workspaces in the commercial, aged care, health care, hospital and education sectors.

#### **Features**

Injection moulded one piece shell. Lightweight and extremely durable. Stackable to x 22 - 25 high.

Standard colours available, in order of appearance: Ivory White, Cream, Beige, Sax Blue, Pistachio, Orange, Red and Black. x 6 special order colours available upon request, minimum order quantities apply.