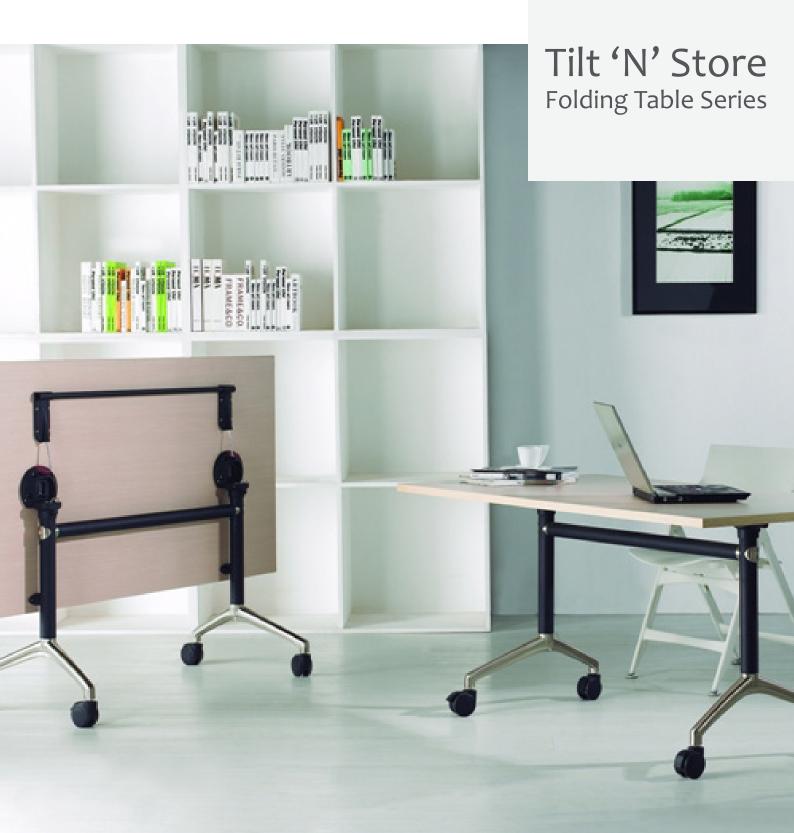

## Tilt 'N' Store C80

The Tilt 'N' Store table is a multi-purpose mobile table suitable for a variety of applications.

Suitable for meeting and conference rooms, education, work desks and activity areas.

The easy flip operation allows for quick and compact storage.

Available in 3 styles to suit any application.

# Tilt 'N' Store C99/101

The Tilt 'N' Store table is a multi-purpose mobile table suitable for a variety of applications.

Suitable for meeting and conference rooms, education, work desks and activity areas.