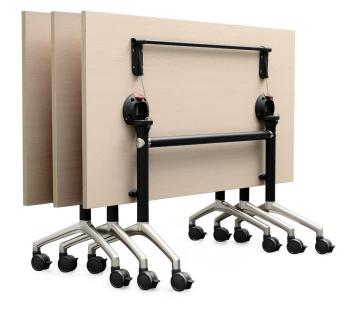

#### Features

Gas strut operated by left or right handle release.

Powdercoated steel/brushed aluminium folding base.

Lockable castors.

Linking bracket available.

Standard tops available in: Light Beech (Model: C99-15/18) or Dark Timber Grain (Model: C101-15/18) as standard with matching abs edge.

Tops can be made to specification.