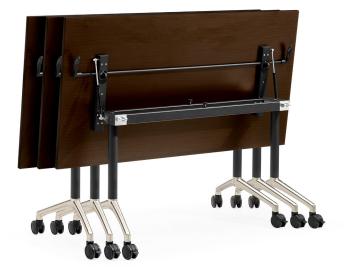

#### Features

Gas strut operated by left or right handle release.

Powdercoated steel/brushed aluminium folding base.

Lockable castors.

Linking bracket available.

Standard tops available in: Light Beech (Model: C99-15/18) or Dark Timber Grain (Model: C101-15/18) as standard with matching abs edge.

Tops can be made to specification.