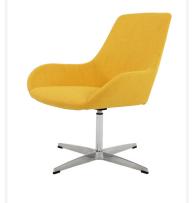

## Campbell

The Campbell Series is a modern and stylish lounge chair featuring a moulded cold cured foam shell around an internal steel frame for extreme durability and comfort.

Perfectly suited across a diverse range of interior workspaces, breakout and seating areas in the public, aged care, health care, hospital and education sectors.

### Models

Steel 4 Leg Base: Model A110 Swivel Base: Model A110-1 (Specifications available on request)

# Options

Standard with steel powdercoated frame, finish to specification.

Frame also available with wood look finish or Chrome pedestal base with gas lift, Minimum order quantities and additional charges may apply.

Upholstered to specification.

Optional piping detail.

### Dimensions

Product Code: A110

| Height | 800 mm |
|--------|--------|
| Width  | 670 mm |
| Depth  | 690 mm |

Seat Height Seat Width Seat Depth

460 mm 370 - 480 mm 500 mm Arm Height 520 n Inside Arm 480 -