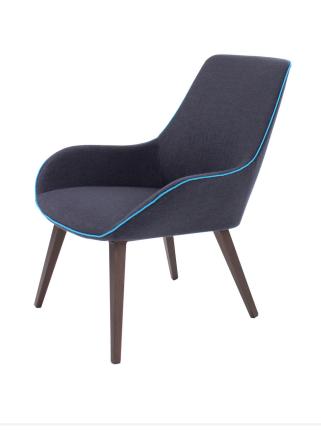

## Campbell

The Campbell Series is a modern and stylish lounge chair featuring a moulded cold cured foam shell around an internal steel frame for extreme durability and comfort.

Perfectly suited across a diverse range of interior workspaces, breakout and seating areas in the public, aged care, health care, hospital and education sectors.

### Models

Steel 4 Leg Base: Model A110 Swivel Base: Model A110-1 (Specifications available on request)

# Options

Standard with steel powdercoated frame, finish to specification.

Frame also available with wood look finish or Chrome pedestal base with gas lift, Minimum order quantities and additional charges may apply.

Upholstered to specification.

Optional piping detail.

### Dimensions

Product Code: A110

| Height | 800 mm |
|--------|--------|
| Width  | 670 mm |
| Depth  | 690 mm |

Seat Height Seat Width Seat Depth

460 mm 370 - 480 mm 500 mm Arm Height 520 n Inside Arm 480 -