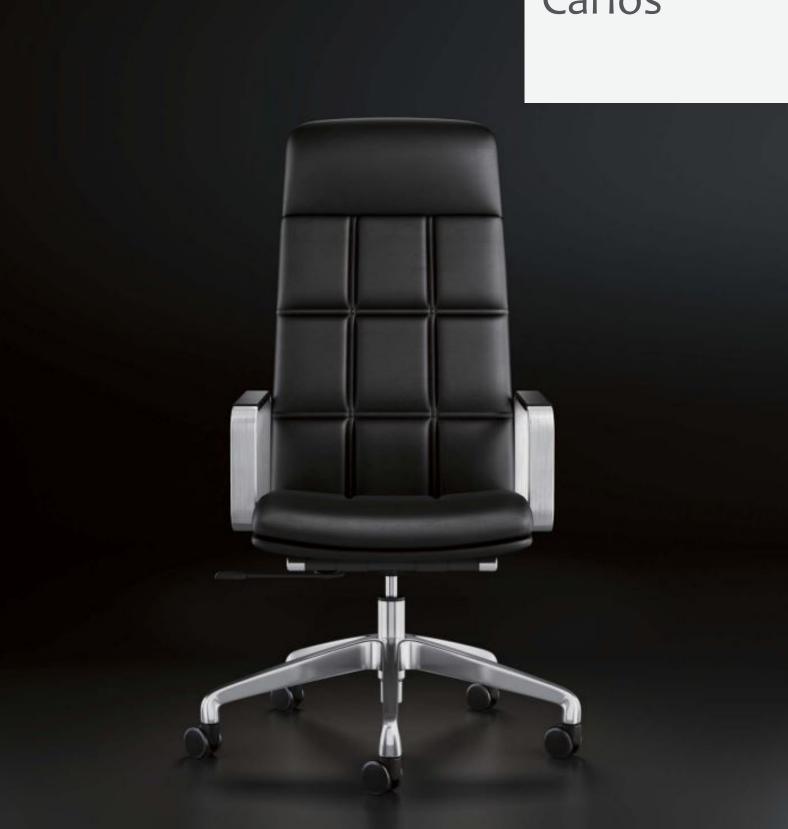

## Carlos

The Carlos is a stylish executive chair that is both durable and comfortable.

Perfectly suited across a diverse range of interior work spaces in the commercial, aged care, health care, hospital and education sectors.

## **Features**

Aluminium 5 star base with black nylon castor wheels.

Synchro locking mechanism.

Gas lift height adjustment.

Aluminium fixed arm.

PU Vinyl available in colours: #82 Black #188 Chocolate

Stitching detail to backrest including fixed backrest cushion.

Weight rating up to 130 Kg.

82#

188#

## **Dimensions**

Depth

Product Code: CM-B180AS

**Height** 1190 - 1255 mm **Width** 570 mm

680 mm

Seat Height

Seat Width Seat Depth 450 - 515 mm

500 mm 450 mm Arm Height

640 - 705 mm