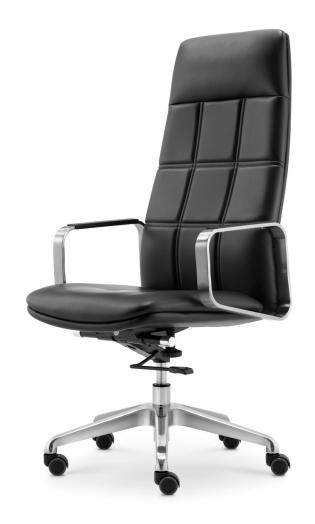

## Carlos

The Carlos is a stylish executive chair that is both durable and comfortable.

Perfectly suited across a diverse range of interior work spaces in the commercial, aged care, health care, hospital and education sectors.

## **Features**

Aluminium 5 star base with black nylon castor wheels.

Synchro locking mechanism.

Gas lift height adjustment.

Aluminium fixed arm.

PU Vinyl available in colours: #82 Black #188 Chocolate

Stitching detail to backrest including fixed backrest cushion.

Weight rating up to 130 Kg.

82#

188#

## **Dimensions**

Depth

Product Code: CM-B180AS

**Height** 1190 - 1255 mm **Width** 570 mm

680 mm

Seat Height

Seat Width Seat Depth 450 - 515 mm

500 mm 450 mm Arm Height

640 - 705 mm