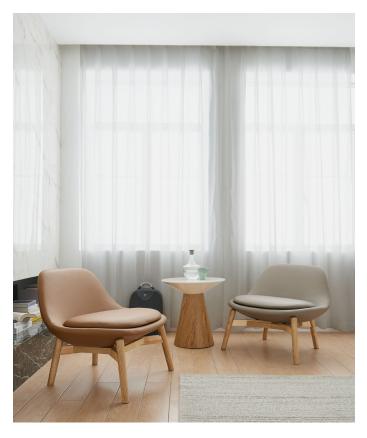

# Carly

The Carly is a modern and stylish lounge chair suitable for a variety of applications.

Featuring a moulded cold cured foam shell around an internal steel frame on a timber four leg base.

Perfectly suited across a diverse range of interior workspaces, breakout and seating areas in the public, aged care, health care, hospital and education sectors.

#### **Features**

Fully upholstered with seat cushion.

Upholstered to specification.

5 year commercial warranty.

#### Dimensions

Product Code: H-5229-1

Height 800 mm Width 730 mm Depth 700 mm