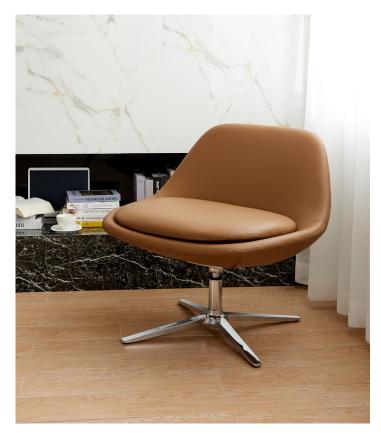

## Carly

The Carly is a modern and stylish lounge chair suitable for a variety of applications.

Featuring a moulded cold cured foam shell around an internal steel frame on a chrome cross leg base with gas lift.

#### **Features**

Fully upholstered with seat cushion.

Upholstered to specification.

5 year commercial warranty.

### **Dimensions**

Product Code: H-5229

Height 820 mm Width 730 mm Depth 730 mm