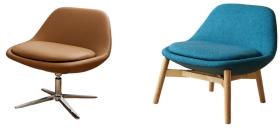

## Carly

The Carly is a modern and stylish lounge chair suitable for a variety of applications.

Featuring a moulded cold cured foam shell around an internal steel frame on a chrome cross leg base with gas lift.

#### **Features**

Fully upholstered with seat cushion.

Upholstered to specification.

5 year commercial warranty.

### **Dimensions**

Product Code: H-5229

Height 820 mm Width 730 mm Depth 730 mm