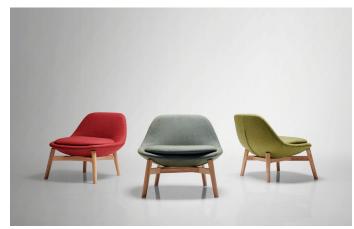

# Carly

The Carly is a modern and stylish lounge chair suitable for a variety of applications.

Featuring a moulded cold cured foam shell around an internal steel frame on a timber four leg base.

Perfectly suited across a diverse range of interior workspaces, breakout and seating areas in the public, aged care, health care, hospital and education sectors.

#### **Features**

Fully upholstered with seat cushion.

Upholstered to specification.

5 year commercial warranty.

#### Dimensions

Product Code: H-5229-1

Height 800 mm Width 730 mm Depth 700 mm