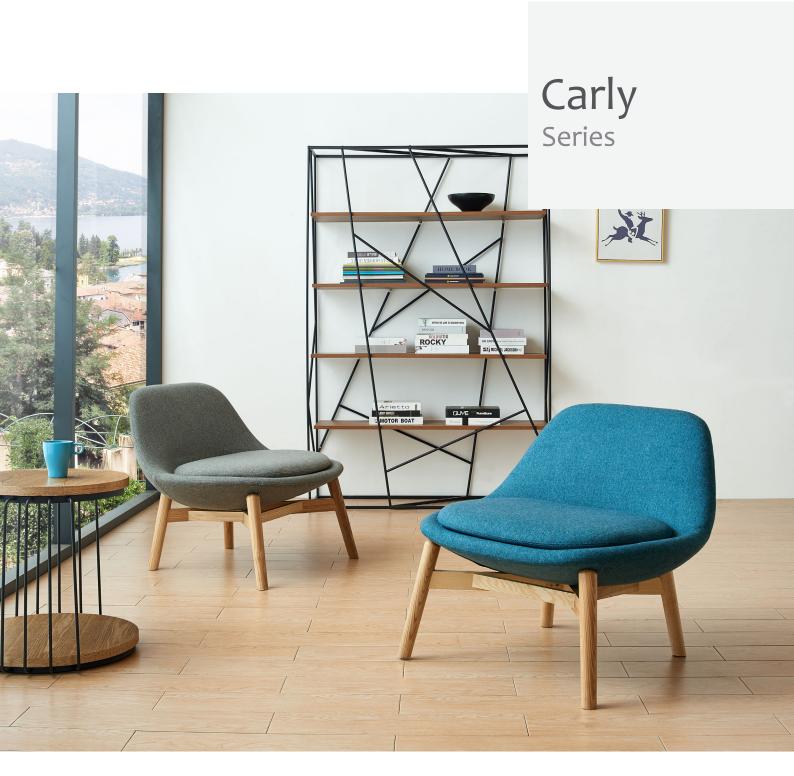

# Carly

The Carly is a modern and stylish lounge chair suitable for a variety of applications.

Featuring a moulded cold cured foam shell around an internal steel frame on a timber four leg base.

Perfectly suited across a diverse range of interior workspaces, breakout and seating areas in the public, aged care, health care, hospital and education sectors.

#### **Features**

Fully upholstered with seat cushion.

Upholstered to specification.

5 year commercial warranty.

#### Dimensions

Product Code: H-5229-1

Height 800 mm Width 730 mm Depth 700 mm