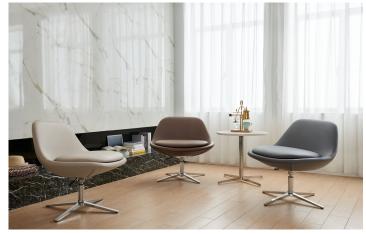

## Carly

The Carly is a modern and stylish lounge chair suitable for a variety of applications.

Featuring a moulded cold cured foam shell around an internal steel frame on a chrome cross leg base with gas lift.

#### **Features**

Fully upholstered with seat cushion.

Upholstered to specification.

5 year commercial warranty.

### **Dimensions**

Product Code: H-5229

Height 820 mm Width 730 mm Depth 730 mm