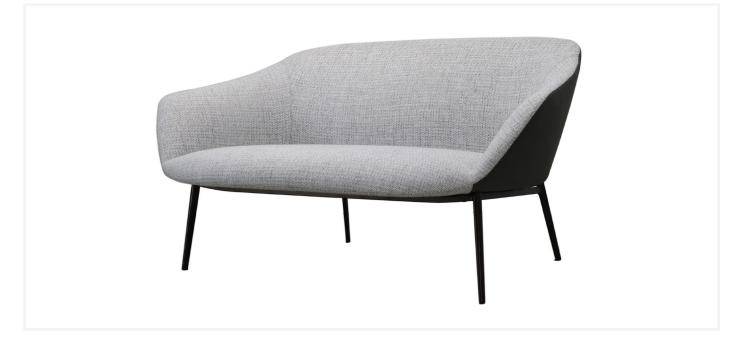

# Clara Sofa

### Furniture

The Clara Sofa is slimline in overall design featuring a one piece moulded cold cured foam shell around an internal steel frame for extreme durability and comfort.

Perfectly suited across a diverse range of interior workspaces, breakout and seating areas in the public, aged care, health care, hospital and education sectors.

## Options

Standard with black steel powdercoated frame, other finishes available on request, however minimum order quantity and additional charges may apply.

Upholstered to specification.

### Dimensions

Product Code: SF-198

| Height | 740 mm  | Seat Height | 420 mm  | <b>Arm Height</b> | 600 mm |
|--------|---------|-------------|---------|-------------------|--------|
| Width  | 1450 mm | Seat Width  | 1100 mm |                   |        |
| Depth  | 830 mm  | Seat Depth  | 640 mm  |                   |        |