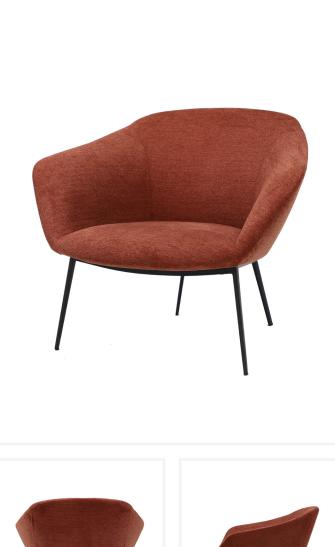

## Clara

The Clara lounge chairs is slimline in overall design featuring a one piece moulded cold cured foam shell around an internal steel frame for extreme durability and comfort.

Perfectly suited across a diverse range of interior workspaces, breakout and seating areas in the public, aged care, health care, hospital and education sectors.

# Options

Standard with black steel powdercoated frame, other finishes available on request, however minimum order quantity and additional charges may apply.

Upholstered to specification.

# Dimensions

Product Code: A198

| Height | 750 mm | Seat Height | 420 mm | <b>Arm Height</b> | 580 mm |
|--------|--------|-------------|--------|-------------------|--------|
| Width  | 880 mm | Seat Width  | 570 mm |                   |        |
| Depth  | 800 mm | Seat Depth  | 600 mm |                   |        |