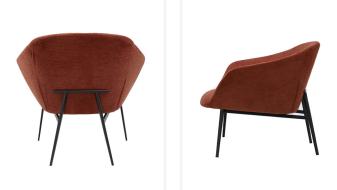

## Clara

The Clara lounge chairs is slimline in overall design featuring a one piece moulded cold cured foam shell around an internal steel frame for extreme durability and comfort.

Perfectly suited across a diverse range of interior workspaces, breakout and seating areas in the public, aged care, health care, hospital and education sectors.

# Options

Standard with black steel powdercoated frame, other finishes available on request, however minimum order quantity and additional charges may apply.

Upholstered to specification.

# Dimensions

Product Code: A198

| Height | 750 mm | Seat Height | 420 mm | <b>Arm Height</b> | 580 mm |
|--------|--------|-------------|--------|-------------------|--------|
| Width  | 880 mm | Seat Width  | 570 mm |                   |        |
| Depth  | 800 mm | Seat Depth  | 600 mm |                   |        |