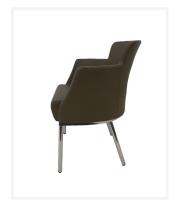

## Classic Tub

The Classic tub style chair is a heavy duty chair featuring a steel frame, polyurethane moulded foam seat, back and arms which is suitable for high traffic areas such as mental health and healthcare environments.

## Options

Upholstered to specification.

Chrome base finish as standard, other frame finishes available on request however minimum order quantities and additional charges may apply.