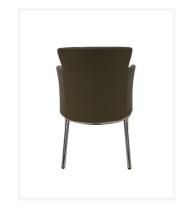

## Classic Tub

The Classic tub style chair is a heavy duty chair featuring a steel frame, polyurethane moulded foam seat, back and arms which is suitable for high traffic areas such as mental health and healthcare environments.

## Options

Upholstered to specification.

Chrome base finish as standard, other frame finishes available on request however minimum order quantities and additional charges may apply.