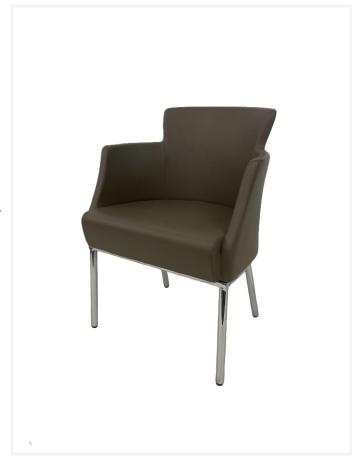

## Classic Tub

The Classic tub style chair is a heavy duty chair featuring a steel frame, polyurethane moulded foam seat, back and arms which is suitable for high traffic areas such as mental health and healthcare environments.

## Options

Upholstered to specification.

Chrome base finish as standard, other frame finishes available on request however minimum order quantities and additional charges may apply.

## **Dimensions**

Depth

Height790 mmSeat Height460 mmArm Height660 mmWidth575 mmSeat Width470 mm

Seat Depth

530 mm

460 mm