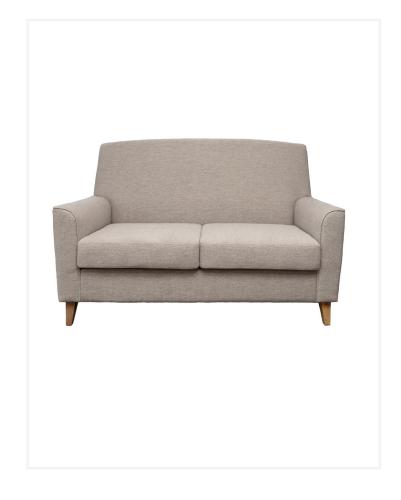

#### Cornwall Sofa

The Cornwall Sofa is a comfortable seating option featuring an upright backrest, removable and reversible seat cushion and cushion securing clips.

Perfectly suited across a diverse range of interior workspaces, breakout and seating areas in the public, aged care, health care, hospital and education sectors.

## **Options**

Upholstered to specification.

Tapered timber legs with non-marking floor glides, stained to specification.

Models available as Single, 2 Seater, 2.5 Seater & 3 Seater models.