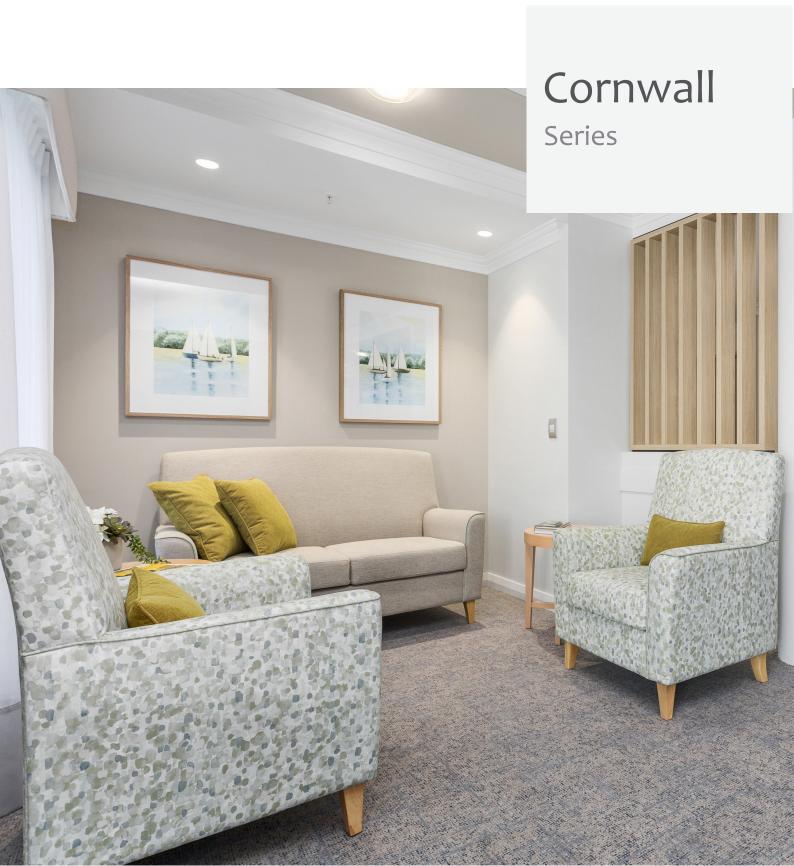

#### Cornwall

The Cornwall Lounge Chair is a comfortable seating option featuring an upright backrest, removable and reversible seat cushion and cushion securing clips.

Perfectly suited across a diverse range of interior workspaces, breakout and seating areas in the public, aged care, health care, hospital and education sectors.

## **Options**

Upholstered to specification.

Tapered timber legs with non-marking floor glides, stained to specification.

Available as Medium and High back.

Models available as Single, 2 Seater, 2.5 Seater & 3 Seater models.

#### **Dimensions**

Height900/1040 mmSeat Height490 mmWidth820 mmSeat Width500 mmDepth780 mmSeat Depth530 mm

630 mm

**Arm Height** 