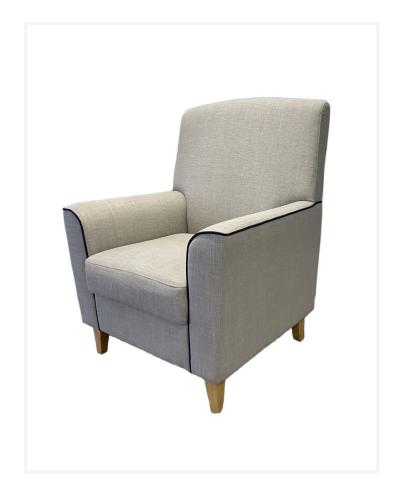

#### Cornwall

The Cornwall Lounge Chair is a comfortable seating option featuring an upright backrest, removable and reversible seat cushion and cushion securing clips.

Perfectly suited across a diverse range of interior workspaces, breakout and seating areas in the public, aged care, health care, hospital and education sectors.

## **Options**

Upholstered to specification.

Tapered timber legs with non-marking floor glides, stained to specification.

Available as Medium and High back.

Models available as Single, 2 Seater, 2.5 Seater & 3 Seater models.

#### **Dimensions**

Height900/1040 mmSeat Height490 mmWidth820 mmSeat Width500 mmDepth780 mmSeat Depth530 mm

630 mm

**Arm Height** 