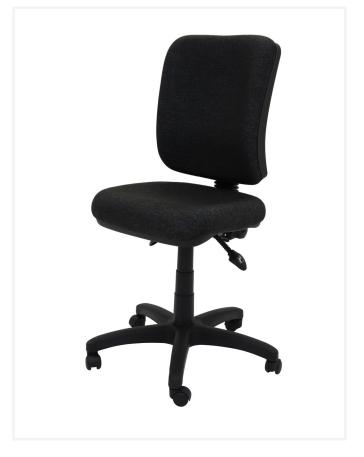

# Cush

The Cush task chair is designed for heavy commercial use, featuring an injection moulded seat and backrest for extreme comfort.

Perfectly suited across a diverse range of interior work spaces in the commercial, aged care, health care, hospital and education sectors.

### **Features**

Medium injection moulded backrest and seat.

3 lever action controlling seat height, seat tilt and back tilt.

Optional adjustable armrests.

Black nylon 5 star base on castors.

Weight rating up to 130 kg.