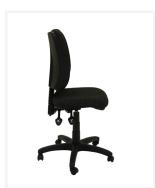

### **Features**

Medium injection moulded backrest and seat.

3 lever action controlling seat height, seat tilt and back tilt.

Optional adjustable armrests.

Black nylon 5 star base on castors.

Weight rating up to 130 kg.

# **Dimensions**

Depth

Height 960 - 1100 mm Width 520 mm

480 mm

**Seat Height Seat Width** 

480 - 620 mm

**Seat Depth** 480 mm