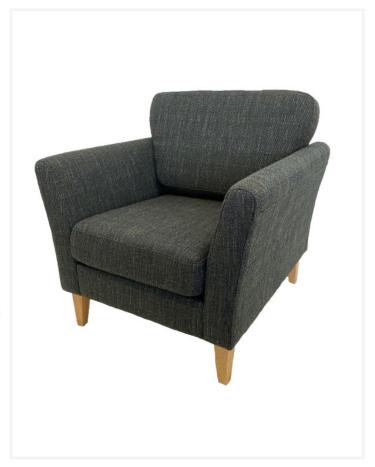

## Davina Lounge

The Davina Series of lounge chairs is a stylish range offering a high level of comfort.

Featuring loose back and seat cushions for easy cleaning, hardwood timber legs and elegant curved design.

Perfectly suited across a diverse range of interior workspaces, public seating areas, aged care seating areas, health care seating areas, breakout areas, accommodation and education sectors.

## Options

Tapered timber legs stained to specification.

Upholstered to specification.

**Arm Height** 

660 mm

### Dimensions

| Height | 870 mm | Seat Height       | 470 mm | Arm Height | 660 mm |
|--------|--------|-------------------|--------|------------|--------|
| Width  | 880 mm | <b>Seat Width</b> | 530 mm |            |        |
| Depth  | 880 mm | Seat Depth        | 560 mm |            |        |