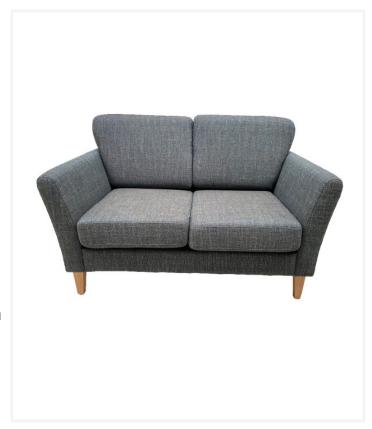

#### Davina Sofa

The Davina Series of lounge chairs is a stylish range offering a high level of comfort.

Featuring loose back and seat cushions for easy cleaning, hardwood timber legs and elegant curved design.

Perfectly suited across a diverse range of interior workspaces, public seating areas, aged care seating areas, health care seating areas, breakout areas, accommodation and education sectors.

# Options

Tapered timber legs stained to specification.

Upholstered to specification.

#### Dimensions

Height 870 mm
Width 1410 mm
Depth 880 mm

Seat Height Seat Width Seat Depth 470 mm 1060 mm 560 mm

Arm Height

660 mm