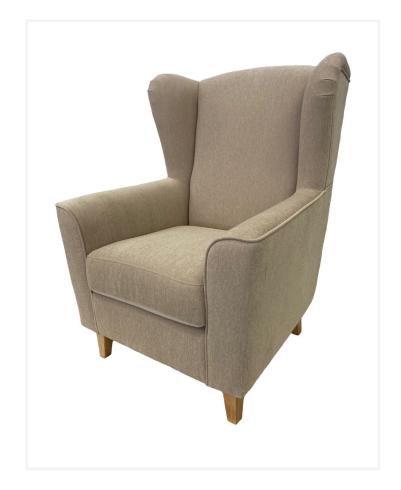

#### Devon

The Devon Lounge is a comfortable seating option featuring a winged style back rest, removable and reversible seat cushion and cushion securing clips.

Perfectly suited across a diverse range of interior workspaces, breakout and seating areas in the public, aged care, health care, hospital and education sectors.

# Options

Tapered timber legs, stained to specification.

Upholstered to specification.

## Dimensions

| Height | 1010 mm | Seat Height       | 490 mm | Arm Height | 590 mm |
|--------|---------|-------------------|--------|------------|--------|
| Width  | 800 mm  | Seat Width        | 480 mm |            |        |
| Depth  | 760 mm  | <b>Seat Depth</b> | 480 mm |            |        |