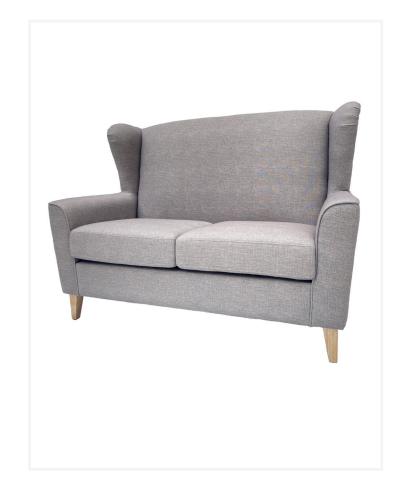

## Devon Sofa

The Devon Sofa is a comfortable seating option featuring a winged style back rest, removable and reversible seat cushion and cushion securing clips.

Perfectly suited across a diverse range of interior workspaces, breakout and seating areas in the public, aged care, health care, hospital and education sectors.

# Options

Tapered timber legs, stained to specification.

Upholstered to specification.

Model available as 2 Seater, 2.5 Seater and 3 Seater.

### **Dimensions**

Height 1010 mm

Width 1280/1520/1760 mm

Depth 760 mm

Seat Height Seat Width 490 mm

960/1200/1440 mm

Seat Depth 480 mm

**Arm Height** 590 mm