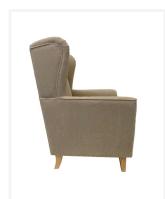

#### Devon

The Devon Lounge is a comfortable seating option featuring a winged style back rest, removable and reversible seat cushion and cushion securing clips.

Perfectly suited across a diverse range of interior workspaces, breakout and seating areas in the public, aged care, health care, hospital and education sectors.

# Options

Tapered timber legs, stained to specification.

Upholstered to specification.

## Dimensions

| Height | 1010 mm | Seat Height       | 490 mm | Arm Height | 590 mm |
|--------|---------|-------------------|--------|------------|--------|
| Width  | 800 mm  | Seat Width        | 480 mm |            |        |
| Depth  | 760 mm  | <b>Seat Depth</b> | 480 mm |            |        |