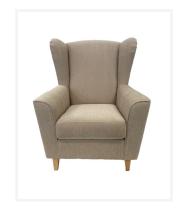

#### Devon

The Devon Lounge is a comfortable seating option featuring a winged style back rest, removable and reversible seat cushion and cushion securing clips.

Perfectly suited across a diverse range of interior workspaces, breakout and seating areas in the public, aged care, health care, hospital and education sectors.

# Options

Tapered timber legs, stained to specification.

Upholstered to specification.

## Dimensions

| Height | 1010 mm | Seat Height       | 490 mm | Arm Height | 590 mm |
|--------|---------|-------------------|--------|------------|--------|
| Width  | 800 mm  | Seat Width        | 480 mm |            |        |
| Depth  | 760 mm  | <b>Seat Depth</b> | 480 mm |            |        |