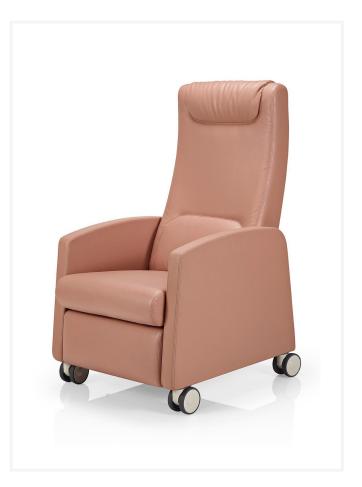

## SG 842 Recliners

The Fedra SG842 recliner models are part of an extensive healthcare range manufactured in Portugal.

Sleek and modern design developed with high quality finishes to meet comfort and ergonomic requirements perfectly suited across the aged care, health care and hospital sectors.

### Models

SG 842 RL - Manual Recliner SG 840 RLEL - Electric Recliner

#### **Features**

Fully upholstered with a european beech timber internal frame wrapped with high density foam.

Headrest, backrest and footrest include sewn in additional padding for added comfort.

RD19/20 rear locking castor wheels.