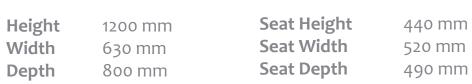

## Dimensions

| Height | 1200 mm | Seat Height | 440 mm | Arm Height |
|--------|---------|-------------|--------|------------|
| Width  | 630 mm  | Seat Width  | 520 mm |            |
| Depth  | 800 mm  | Seat Depth  | 490 mm |            |