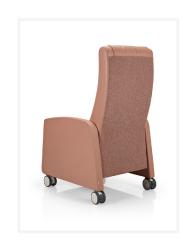

## SG842

The Fedra SG842 lounge chair is part of an extensive healthcare range manufactured in Portugal.

Sleek and modern design developed with high quality finishes to meet comfort and ergonomic requirements perfectly suited across the aged care, health care and hospital sectors.

Fully upholstered with a european beech timber internal frame wrapped with high density foam.

Headrest, backrest and footrest include sewn in additional padding for added comfort.

RD19/20 rear locking castor wheels.

## Dimensions

| Height | 1200 mm | Seat Height | 440 mm | Arm Height |
|--------|---------|-------------|--------|------------|
| Width  | 630 mm  | Seat Width  | 520 mm |            |
| Depth  | 800 mm  | Seat Depth  | 490 mm |            |