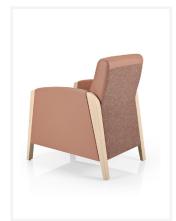

## SG841

The Fedra SG841 Lounge Chair is part of an extensive healthcare range manufactured in Portugal.

Sleek and modern design developed with high quality finishes to meet comfort and ergonomic requirements perfectly suited across the aged care, health care and hospital sectors.

#### **Features**

Fully upholstered with a european beech timber internal frame wrapped with high density foam.

Additional sewn in lumbar support to backrest for added comfort.

Timber detail on armrests.

Removable seat cushion for ease of cleaning.

PEFC Certified.