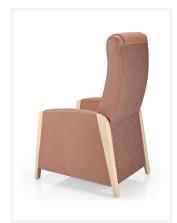

## SG 840 Series

The Fedra SG840 models are part of an extensive healthcare range manufactured in Portugal.

Sleek and modern design developed with high quality finishes to meet comfort and ergonomic requirements perfectly suited across the aged care, health care and hospital sectors.

SG 840 Lounge SG 840 RL Manual Recliner

#### **Features**

Fully upholstered with a european beech timber internal frame wrapped with high density foam.

Headrest, backrest and footrest include sewn in additional padding for added comfort.

Timber detail on armrests.