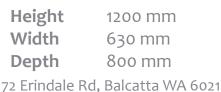

## SG842

The Fedra SG842 lounge chair is part of an extensive healthcare range manufactured in Portugal.

Sleek and modern design developed with high quality finishes to meet comfort and ergonomic requirements perfectly suited across the aged care, health care and hospital sectors.

Fully upholstered with a european beech timber internal frame wrapped with high density foam.

Headrest, backrest and footrest include sewn in additional padding for added comfort.

RD19/20 rear locking castor wheels.

## Dimensions

| Height | 1200 mm | Seat Height | 440 mm | Arm Height |
|--------|---------|-------------|--------|------------|
| Width  | 630 mm  | Seat Width  | 520 mm |            |
| Depth  | 800 mm  | Seat Depth  | 490 mm |            |