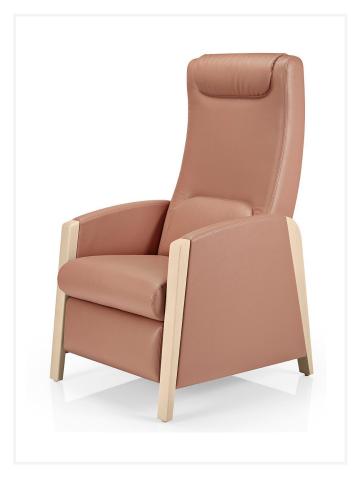

## SG 842 Recliners

The Fedra SG842 recliner models are part of an extensive healthcare range manufactured in Portugal.

Sleek and modern design developed with high quality finishes to meet comfort and ergonomic requirements perfectly suited across the aged care, health care and hospital sectors.

### Models

SG 842 RL - Manual Recliner SG 840 RLEL - Electric Recliner

#### **Features**

Fully upholstered with a european beech timber internal frame wrapped with high density foam.

Headrest, backrest and footrest include sewn in additional padding for added comfort.

RD19/20 rear locking castor wheels.