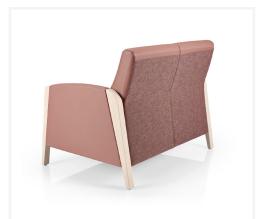

## SG842

The Fedra SG842 lounge chair is part of an extensive healthcare range manufactured in Portugal.

Sleek and modern design developed with high quality finishes to meet comfort and ergonomic requirements perfectly suited across the aged care, health care and hospital sectors.

Fully upholstered with a european beech timber internal frame wrapped with high density foam.

Headrest, backrest and footrest include sewn in additional padding for added comfort.

RD19/20 rear locking castor wheels.

PEFC Certified.