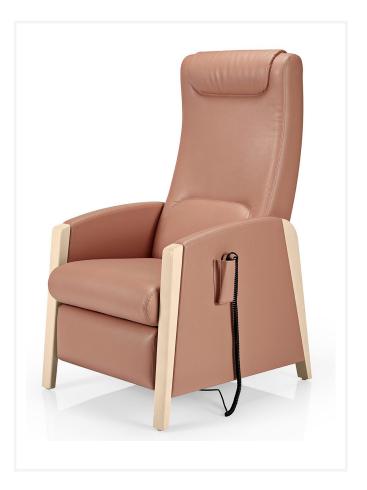

## SG 842 Recliners

The Fedra SG842 recliner models are part of an extensive healthcare range manufactured in Portugal.

Sleek and modern design developed with high quality finishes to meet comfort and ergonomic requirements perfectly suited across the aged care, health care and hospital sectors.

### Models

SG 842 RL - Manual Recliner SG 840 RLEL - Electric Recliner

#### **Features**

Fully upholstered with a european beech timber internal frame wrapped with high density foam.

Headrest, backrest and footrest include sewn in additional padding for added comfort.

RD19/20 rear locking castor wheels.