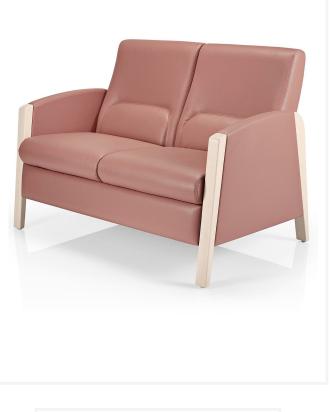

## SG 840 Series

The Fedra SG840 models are part of an extensive healthcare range manufactured in Portugal.

Sleek and modern design developed with high quality finishes to meet comfort and ergonomic requirements perfectly suited across the aged care, health care and hospital sectors.

SG 840 Lounge SG 840 RL Manual Recliner

#### **Features**

Fully upholstered with a european beech timber internal frame wrapped with high density foam.

Headrest, backrest and footrest include sewn in additional padding for added comfort.

Timber detail on armrests.