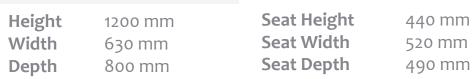

## Dimensions

| Height | 1200 mm | Seat Height | 440 mm | Arm Height |
|--------|---------|-------------|--------|------------|
| Width  | 630 mm  | Seat Width  | 520 mm |            |
| Depth  | 800 mm  | Seat Depth  | 490 mm |            |