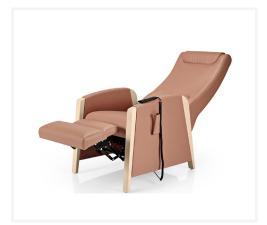

## SG842

The Fedra SG842 lounge chair is part of an extensive healthcare range manufactured in Portugal.

Sleek and modern design developed with high quality finishes to meet comfort and ergonomic requirements perfectly suited across the aged care, health care and hospital sectors.

Fully upholstered with a european beech timber internal frame wrapped with high density foam.

Headrest, backrest and footrest include sewn in additional padding for added comfort.

RD19/20 rear locking castor wheels.