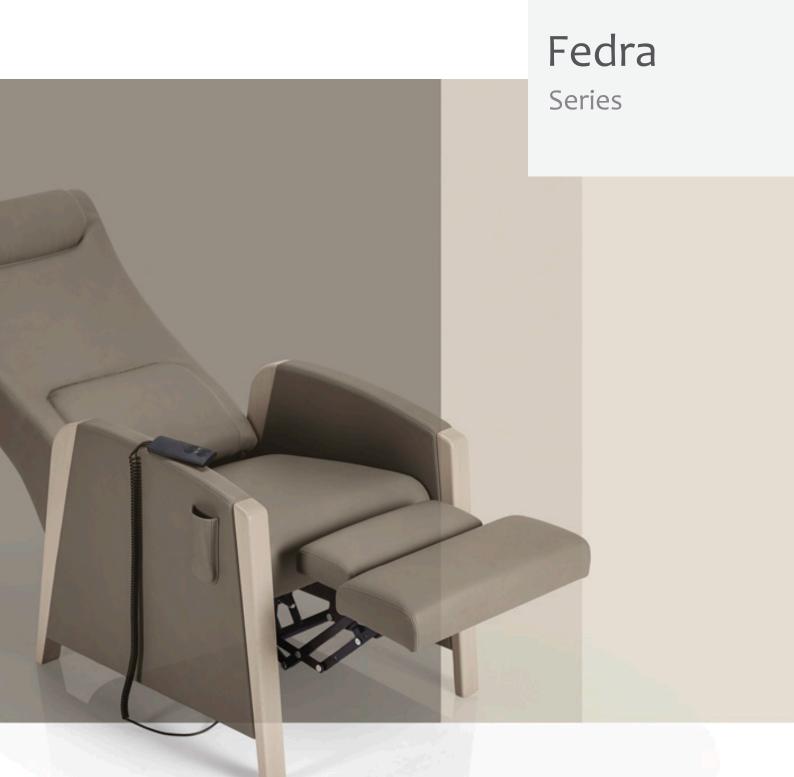

## SG840 RLEL

The Fedra SG840 RLEL Recliner is part of an extensive healthcare range manufactured in Portugal.

Sleek and modern design developed with high quality finishes to meet comfort and ergonomic requirements perfectly suited across the aged care, health care and hospital sectors.

#### **Features**

Fully upholstered with a european beech timber internal frame wrapped with high density foam.

Headrest, backrest and footrest include sewn in additional padding for added comfort.

Timber detail on armrests.

## **Options**

Extensive range of standard stains & finishes available. Upholstered to specification.

Suppliers own fabric available on request.

Rechargeable Lithium-ion battery pack available upon request.