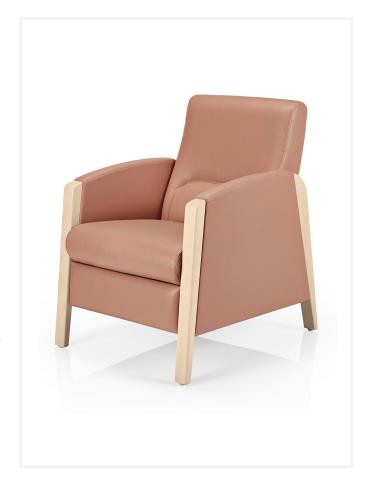

## SG841

The Fedra SG841 Lounge Chair is part of an extensive healthcare range manufactured in Portugal.

Sleek and modern design developed with high quality finishes to meet comfort and ergonomic requirements perfectly suited across the aged care, health care and hospital sectors.

#### **Features**

Fully upholstered with a european beech timber internal frame wrapped with high density foam.

Additional sewn in lumbar support to backrest for added comfort.

Timber detail on armrests.

Removable seat cushion for ease of cleaning.

PEFC Certified.