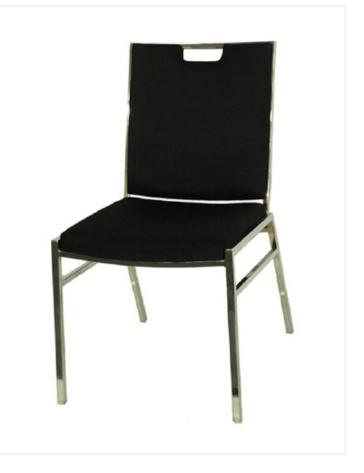

### Flash

The Flash function chair is a modern and comfortable chair suitable for function and reception seating areas.

Featuring a fully upholstered backrest and seat for added comfort. Stacks vertically to x 15 high for maximum storage.

Perfectly suited across a diverse range of interior spaces in the commercial, aged care, retirement, health care, hospital and education sectors.

# Options

Frame available with a powdercoated steel or stainless steel frame in a variety of finishes.

Fabric available in suppliers own fabric or to specification.