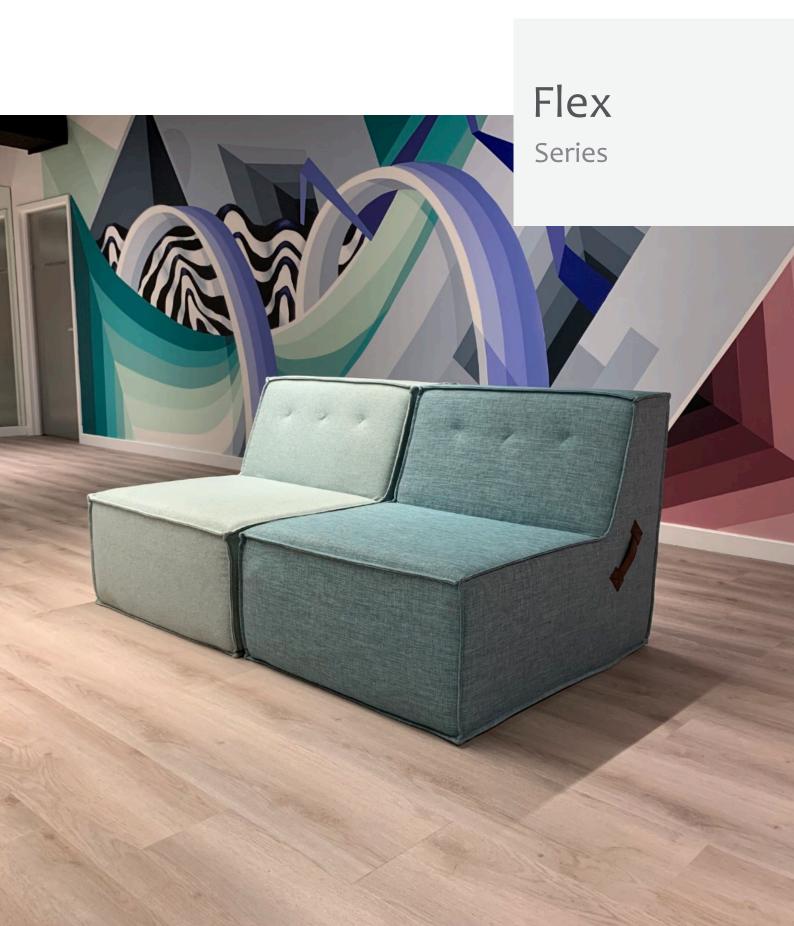

## Flex Series

The Flex lounge series of modular lounge pieces are extremely lightweight made completely of block foam. Featuring hem stitch detail, cross in-stitch detail to backrest and optional vinyl or leather handle. Available in a variety of components to create individualised configurations.

Perfectly suited across a diverse range of interior spaces such as public seating areas, breakout areas, mental health, healthcare and education spaces.

## **Options**

Hem stitch detail with cross in-stitch detail to backrest.

Optional Vinyl or Leather strap (POA).

Made entirely from block foam to make lightweight and easy to move around.

Upholstered to specification.