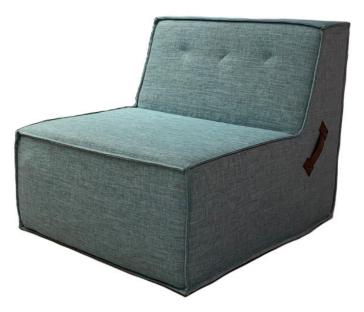

## Flex Series

The Flex lounge series of modular lounge pieces are extremely lightweight made completely of block foam. Featuring hem stitch detail, cross in-stitch detail to backrest and optional vinyl or leather handle. Available in a variety of components to create individualised configurations.

## **Options**

Hem stitch detail with cross in-stitch detail to backrest.

Optional Vinyl or Leather strap (POA).

Made entirely from block foam to make lightweight and easy to move around.

Upholstered to specification.

## Dimensions

| Single Seater - |        |                   |        | Corner - |        |                   |        |
|-----------------|--------|-------------------|--------|----------|--------|-------------------|--------|
| Height          | 730 mm | Seat Height       | 430 mm | Height   | 730 mm | Seat Height       | 430 mm |
| Width           | 800 mm | Seat Width        | 800 mm | Width    | 960 mm | Seat Width        | 800 mm |
| Depth           | 960 mm | <b>Seat Depth</b> | 580 mm | Depth    | 960 mm | <b>Seat Depth</b> | 580 mm |