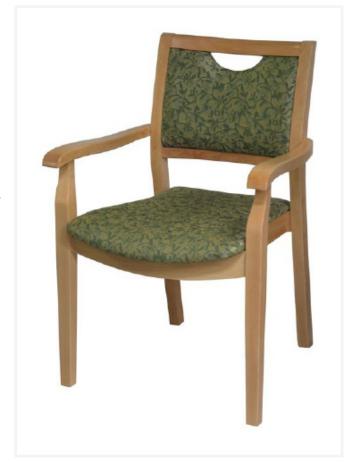

## Florence

The Florence Armchair is a classic designed and comfortable armchair featuring a stackable steamed beech timber frame and upholstered backrest and seat pad.

Perfectly suited across a diverse range of interior workspaces, breakout and seating areas in the public, aged care, health care, hospital and education sectors.

## **Dimensions**

Height840 mmSeat Height450 mmArm Height640 mmWidth600 mmSeat Width380 - 480 mmDepth590 mmSeat Depth480 mm