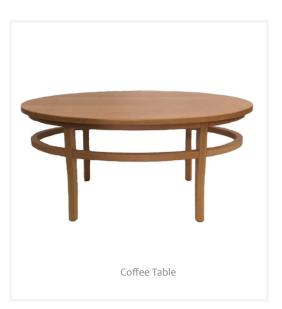

## Franca Series

The Franca table series is an elegant occasional range manufactured in Italy.

Made of high quality european beech timber sourced from selected sustainably managed forests.

Perfectly suited across a diverse range of interior workspaces, breakout areas, as well as seating areas in the aged care, health care, hospital, and education sectors.

### Dimensions

|              | L        | W      | Н      |
|--------------|----------|--------|--------|
| Hall Table   | 1000 mm  | 400 mm | 750 mm |
| Coffee Table | 1100 mm  | 600 mm | 500 mm |
| Side Table   | 450 Diam | -      | 650 mm |