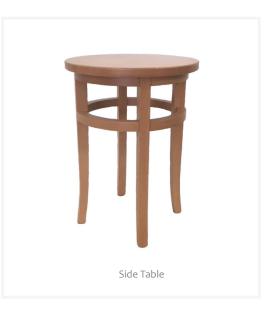

## Franca Series

The Franca table series is an elegant occasional range manufactured in Italy.

Made of high quality european beech timber sourced from selected sustainably managed forests.

Perfectly suited across a diverse range of interior workspaces, breakout areas, as well as seating areas in the aged care, health care, hospital, and education sectors.

### Dimensions

|              | L        | W      | Н      |
|--------------|----------|--------|--------|
| Hall Table   | 1000 mm  | 400 mm | 750 mm |
| Coffee Table | 1100 mm  | 600 mm | 500 mm |
| Side Table   | 450 Diam | -      | 650 mm |