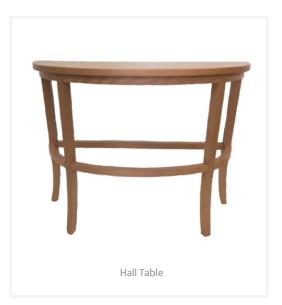

## Franca Series

The Franca table series is an elegant occasional range manufactured in Italy.

Made of high quality european beech timber sourced from selected sustainably managed forests.

Perfectly suited across a diverse range of interior workspaces, breakout areas, as well as seating areas in the aged care, health care, hospital, and education sectors.

### Dimensions

|              | L        | W      | Н      |
|--------------|----------|--------|--------|
| Hall Table   | 1000 mm  | 400 mm | 750 mm |
| Coffee Table | 1100 mm  | 600 mm | 500 mm |
| Side Table   | 450 Diam | -      | 650 mm |