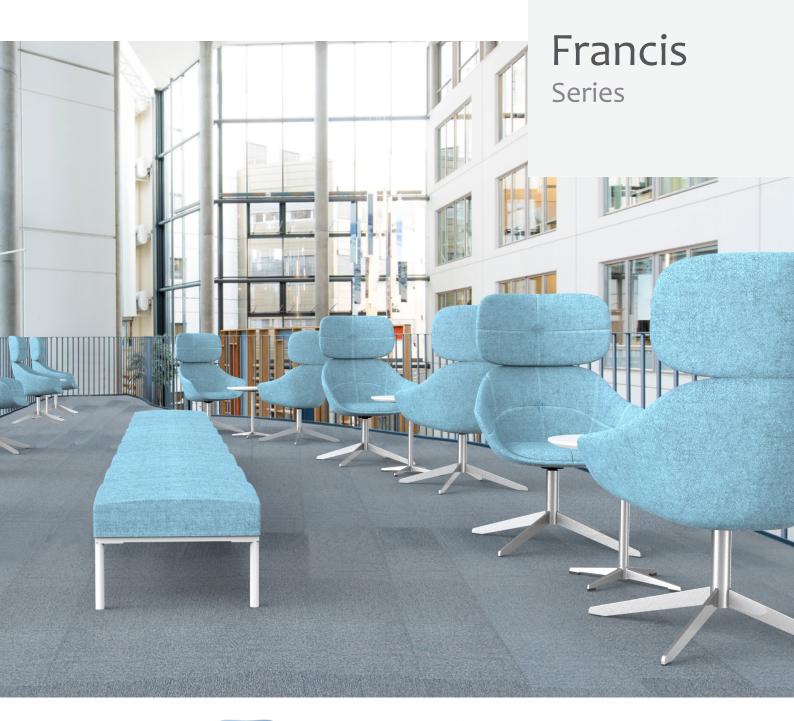

### Francis

The Francis is a modern and stylish lounge chair suitable for a variety of applications.

Featuring a moulded cold cured foam shell around an internal steel frame on a polished aluminium cross leg base.

Perfectly suited across a diverse range of interior workspaces, breakout and seating areas in the public, aged care, health care, hospital and education sectors.

#### Features

Stitching detail.

Fixed seat cushion and upholstered shell.

Upholstered to specification.

5 year commercial warranty.