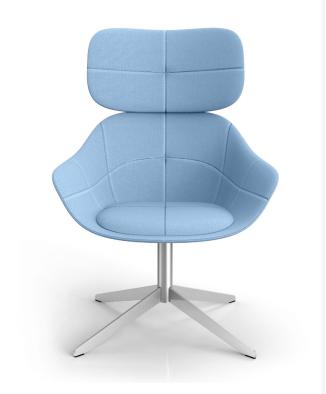

### Francis

The Francis is a modern and stylish lounge chair suitable for a variety of applications.

Featuring a moulded cold cured foam shell around an internal steel frame on a polished aluminium cross leg base.

#### Features

Stitching detail.

Fixed seat cushion and upholstered shell.

Upholstered to specification.

5 year commercial warranty.

## Dimensions

| Height | 755/1070 mm | Seat Height | 450 mm | Arm Height |
|--------|-------------|-------------|--------|------------|
| Width  | 750 mm      | Seat Width  | 460 mm |            |
| Depth  | 680/750 mm  | Seat Depth  | 510 mm |            |