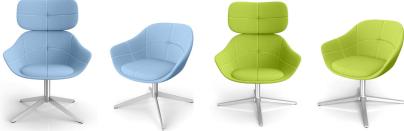

#### Models

S21-1S-A - Raised Profile Leg (Top Image) S21-1S-B - Flat Profile Leg (Bottom Image) Both models available in High Back or Medium Back.