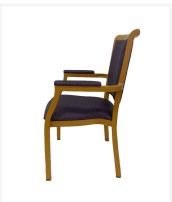

## Gala

The Gala armchair is extremely durable yet lightweight, featuring an aluminium frame available in powdercoat or baked melamine wood look finish.

Perfectly suited across a diverse range of interior work spaces, breakout and seating areas in the public, aged care, health care, hospital and education sectors.

## **Features**

Stackable for ease of storage.

Padded armrests for added comfort.

Upholstered to specification.

Frame finish to specification available in powdercoat or baked melanine finish, Minimum order quantities and additional charges may apply.

## **Dimensions**

Depth

Height890 mmSeat Height460 mmArm Height640 mmWidth555 mmSeat Width370 - 475 mm

Seat Depth

510 mm

490 mm