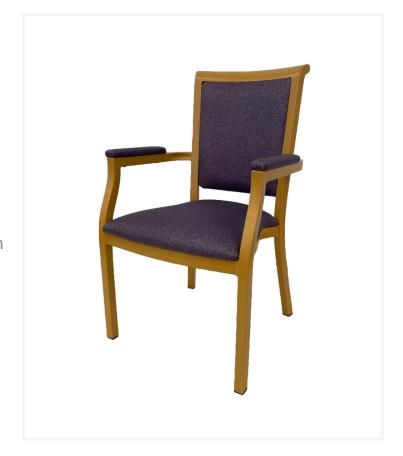

## Gala

The Gala armchair is extremely durable yet lightweight, featuring an aluminium frame available in powdercoat or baked melamine wood look finish.

Perfectly suited across a diverse range of interior work spaces, breakout and seating areas in the public, aged care, health care, hospital and education sectors.

## **Features**

Stackable for ease of storage.

Padded armrests for added comfort.

Upholstered to specification.

Frame finish to specification available in powdercoat or baked melanine finish, Minimum order quantities and additional charges may apply.

## **Dimensions**

Depth

Height890 mmSeat Height460 mmArm Height640 mmWidth555 mmSeat Width370 - 475 mm

Seat Depth

510 mm

490 mm