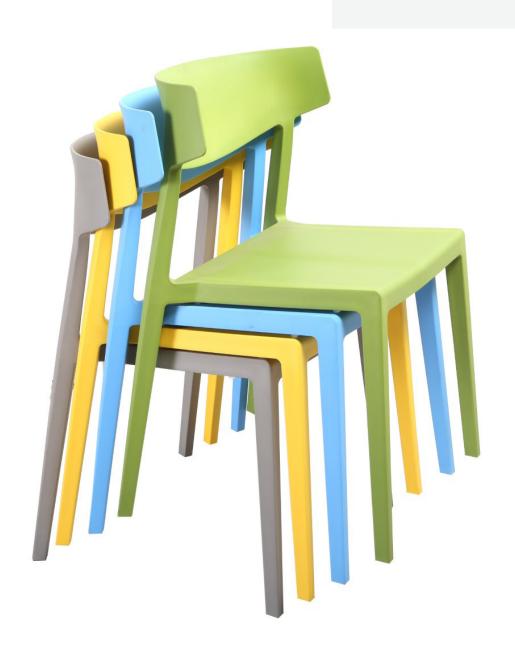

## Georgina

The Georgina chair is a versatile lightweight and durable chair suitable for indoor and outdoor use.

Injection moulded one piece shell made of polypropylene and reinforced glass fibres making this chair easy to clean.

## **Features**

Upholstered seat pad available.

Stackable.

Available in a range of colours Jet Black, Church White, Emerald Green, Sky Blue, Slate Grey and Sunny Yellow.

## **Dimensions**

Height 800 mm Width 430 mm Depth 500 mm

**Seat Height** 470 mm **Seat Width** 430mm **Seat Depth** 500 mm

Backrest Height 350 mm