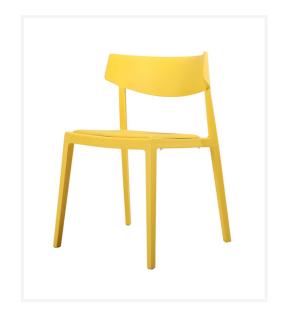

## Georgina

The Georgina chair is a versatile lightweight and durable chair suitable for indoor and outdoor use.

Injection moulded one piece shell made of polypropylene and reinforced glass fibres making this chair easy to clean.

## **Features**

Upholstered seat pad available.

Stackable.

Available in a range of colours Jet Black, Church White, Emerald Green, Sky Blue, Slate Grey and Sunny Yellow.

## **Dimensions**

Height 800 mm Width 430 mm Depth 500 mm

**Seat Height** 470 mm **Seat Width** 430mm **Seat Depth** 500 mm

Backrest Height 350 mm