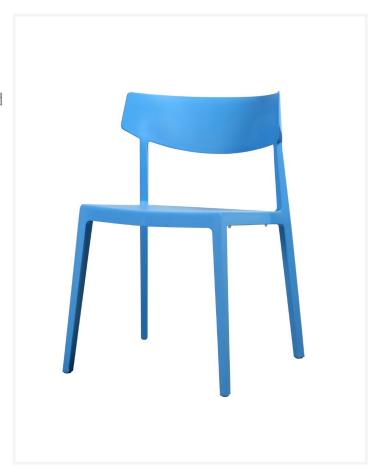

## Georgina

The Georgina chair is a versatile lightweight and durable chair suitable for indoor and outdoor use.

Injection moulded one piece shell made of polypropylene and reinforced glass fibres making this chair easy to clean.

## **Features**

Upholstered seat pad available.

Stackable.

Available in a range of colours Jet Black, Church White, Emerald Green, Sky Blue, Slate Grey and Sunny Yellow.

## **Dimensions**

Height 800 mm Width 430 mm Depth 500 mm

**Seat Height** 470 mm **Seat Width** 430mm **Seat Depth** 500 mm

Backrest Height 350 mm