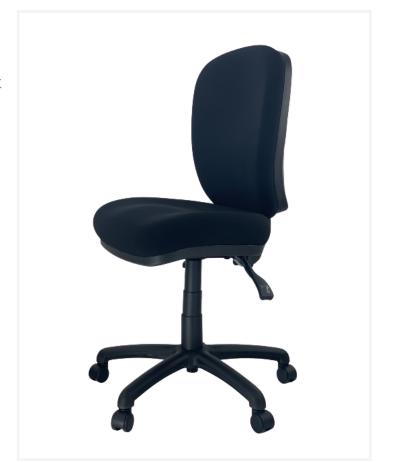

## **HD Task Chair**

The Heavy Duty (HD) task chair is an ergonomic task chair designed specifically for added support and durability suitable for 24 hour operated workplaces and users up to 160 Kg.

Perfectly suited across a diverse range of interior work spaces in the commercial, aged care, health care, hospital and education sectors.

Black 5 star base with castors.

Fire retardant cold cured foam seat, upholstered to specification.

Ergonomic design for extra support.

Gas lift height adjustment.

3 lever action controlling seat height, seat tilt and back tilt.

Ratchet back height adjustment.

Weight rated up to 160 Kg.

AFRDI Certified.

7 Year Commercial Warranty.

## **Dimensions**

Depth

**Height** 1000 - 1135 mm **Width** 520 mm

480 mm

Seat Height 460 - 595 mm Seat Width 520 mm Seat Depth 480 mm

Arm Height 660 - 795 mm