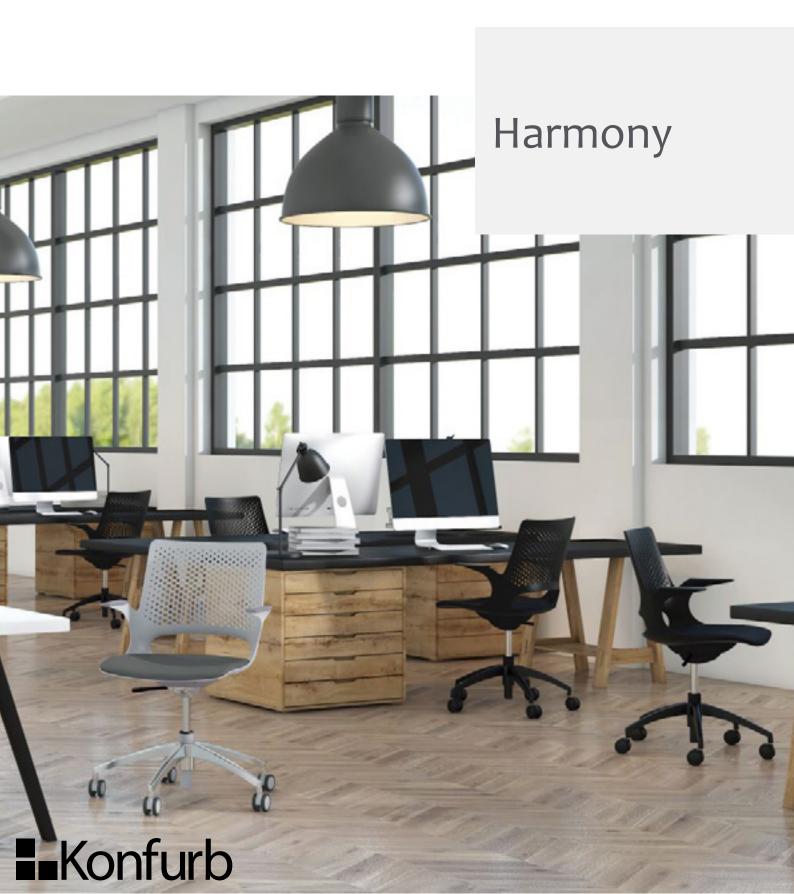

# Harmony

The Harmony Task Chair is a modern chair that offers superior comfort and uninterrupted movement featuring a perforated contoured polypropylene moulded shell for added comfort suitable for indicative daily sitting hours of up to 8 hours.

Perfectly suited across a diverse range of interior workspaces in the commercial, aged care, health care, hospital and education sectors.

Available in x 2 Colours Options: Light Grey with Polished Aluminium Base and 60 mm soft PU castors. or Black with Black Nylon Base and 60 mm soft PU castors.

Gas lift height adjustment.
Soft touch TPU armpads.
Weight capacity of up to 120 kg.
5 Year Commercial Warranty.
Tested to ANSI/BIFMA x5.1 2017