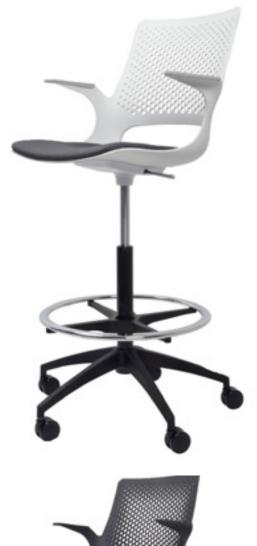

## Harmony

The Harmony Drafting Chair is a modern chair that offers superior comfort and uninterrupted movement featuring a perforated contoured polypropylene moulded shell for added comfort suitable for indicative daily sitting hours of up to 8 hours.

Perfectly suited across a diverse range of interior workspaces in the commercial, aged care, health care, hospital and education sectors.

### **Features**

Available in x 2 Colours Options: Light Grey or Black

Available in x 2 Base Styles: Adjustable chrome footring, 5 star black nylon base, twin black 60 mm soft PU castors and black drafting gaslift.

or

Adjustable chrome footring, 5 star black nylon fixed pedestal base and black drafting gaslift.

Gas lift height adjustment.
Soft touch TPU armpads.
Weight capacity of up to 120 kg.
5 Year Commercial Warranty.
Tested to ANSI/BIFMA x5.1 2017