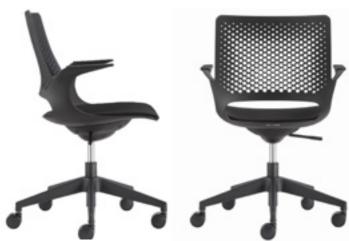

## Harmony

The Harmony Drafting Chair is a modern chair that offers superior comfort and uninterrupted movement featuring a perforated contoured polypropylene moulded shell for added comfort suitable for indicative daily sitting hours of up to 8 hours.

Perfectly suited across a diverse range of interior workspaces in the commercial, aged care, health care, hospital and education sectors.

### **Features**

Available in x 2 Colours Options: Light Grey or Black

Available in x 2 Base Styles: Adjustable chrome footring, 5 star black nylon base, twin black 60 mm soft PU castors and black drafting gaslift.

or

Adjustable chrome footring, 5 star black nylon fixed pedestal base and black drafting gaslift.

Gas lift height adjustment.
Soft touch TPU armpads.
Weight capacity of up to 120 kg.
5 Year Commercial Warranty.
Tested to ANSI/BIFMA x5.1 2017