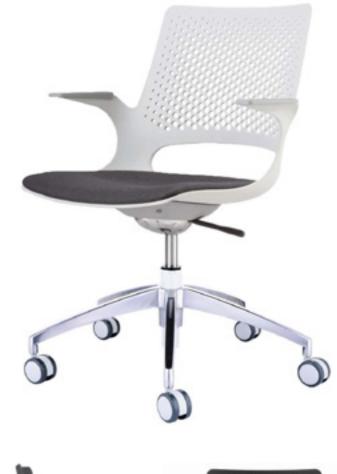

# Harmony

The Harmony Task Chair is a modern chair that offers superior comfort and uninterrupted movement featuring a perforated contoured polypropylene moulded shell for added comfort suitable for indicative daily sitting hours of up to 8 hours.

Perfectly suited across a diverse range of interior workspaces in the commercial, aged care, health care, hospital and education sectors.

Available in x 2 Colours Options: Light Grey with Polished Aluminium Base and 60 mm soft PU castors. or Black with Black Nylon Base and 60 mm soft PU castors.

Gas lift height adjustment.
Soft touch TPU armpads.
Weight capacity of up to 120 kg.
5 Year Commercial Warranty.
Tested to ANSI/BIFMA x5.1 2017