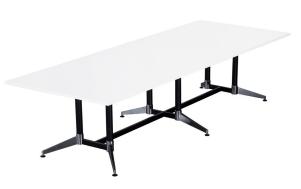

Height 750 mm

**Twin Post Frame** 

**Top Size** 2400 x 1200 mm

3200 x 1200 mm

3600 x 1200 mm

Height 750 mm