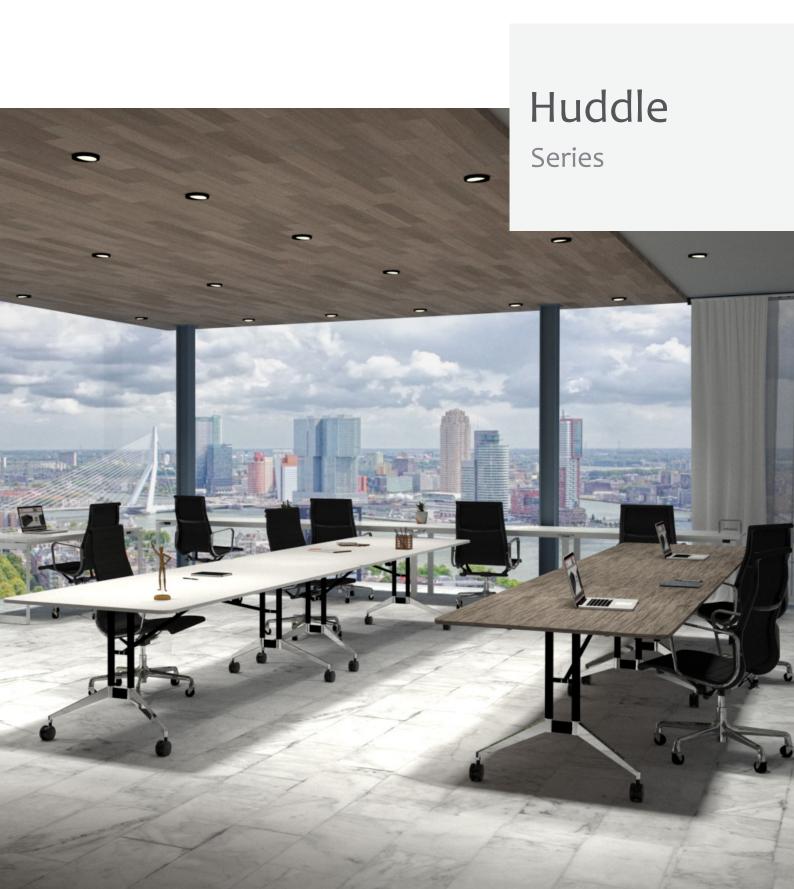

## **Huddle Series**

The Huddle Series offers flexible table options for any meeting space available in various sizes.

Perfectly suited across a diverse range of interior work spaces in the commercial, aged care, health care, hospital and education sectors.

#### **Features**

Robust single or dual stage heavy duty frame for various size capabilities with a black powder coated frame and polished aluminium adjustable feet.