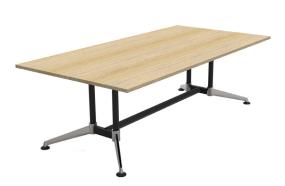

## **Dimensions**

**Central Pedestal Frame** 

**Top Size** 900 mm Diameter

1200 mm Diameter 900 x 900 mm

1200 X 1200 mm

Height 730 mm

Single Post Frame

**Top Size** 1800 x 900 mm