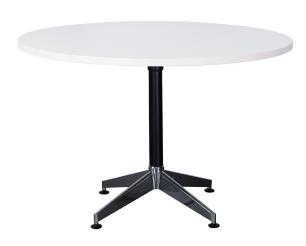

## **Dimensions**

**Central Pedestal Frame** 

**Top Size** 900 mm Diameter

1200 mm Diameter 900 x 900 mm

1200 X 1200 mm

Height 730 mm

Single Post Frame

**Top Size** 1800 x 900 mm