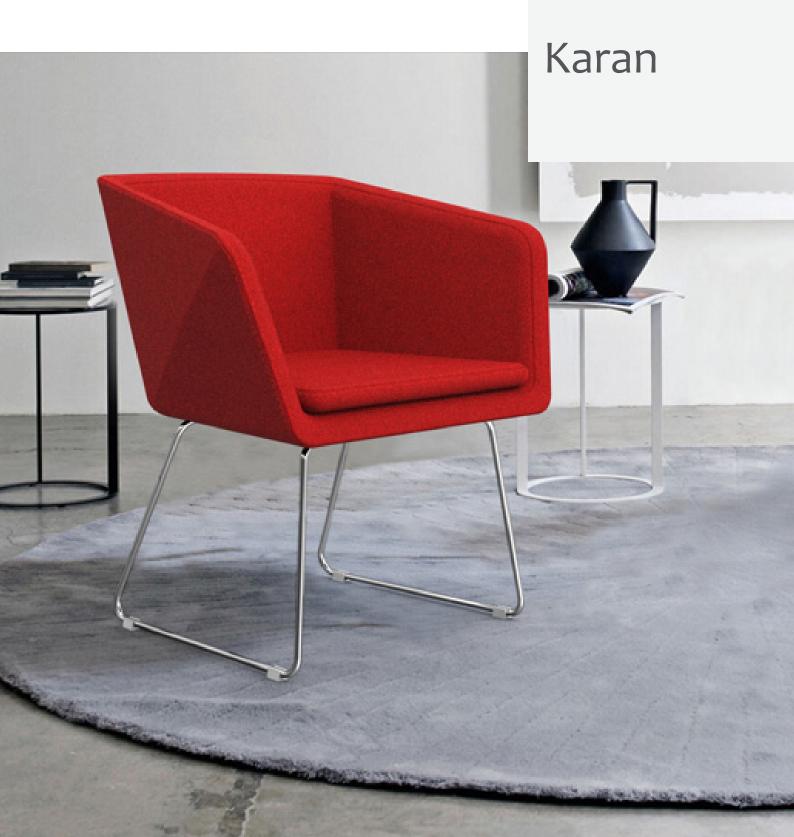

### Karan

The Karan is a modern and stylish tub chair suitable for a variety of applications, featuring a moulded cold cured foam shell around an internal steel frame on a chrome sled base.

Perfectly suited across a diverse range of interior workspaces, breakout and seating areas in the public, aged care, health care, hospital and education sectors.

#### Features

Slimline design.

Loose seat cushion for ease of cleaning.

Upholstered to specification.

Sled base with chrome finish or powdercoated to specification.