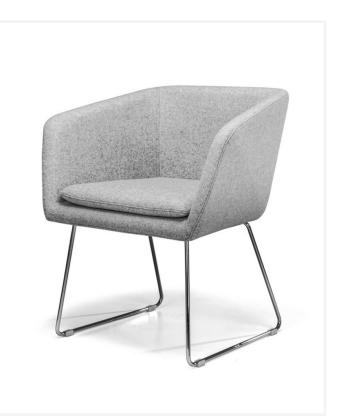

### Karan

The Karan is a modern and stylish tub chair suitable for a variety of applications, featuring a moulded cold cured foam shell around an internal steel frame on a chrome sled base.

Perfectly suited across a diverse range of interior workspaces, breakout and seating areas in the public, aged care, health care, hospital and education sectors.

#### Features

Slimline design.

Loose seat cushion for ease of cleaning.

Upholstered to specification.

Sled base with chrome finish or powdercoated to specification.