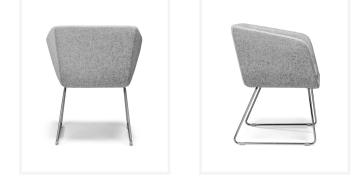

### Karan

The Karan is a modern and stylish tub chair suitable for a variety of applications, featuring a moulded cold cured foam shell around an internal steel frame on a chrome sled base.

Perfectly suited across a diverse range of interior workspaces, breakout and seating areas in the public, aged care, health care, hospital and education sectors.

#### Features

Slimline design.

Loose seat cushion for ease of cleaning.

Upholstered to specification.

Sled base with chrome finish or powdercoated to specification.