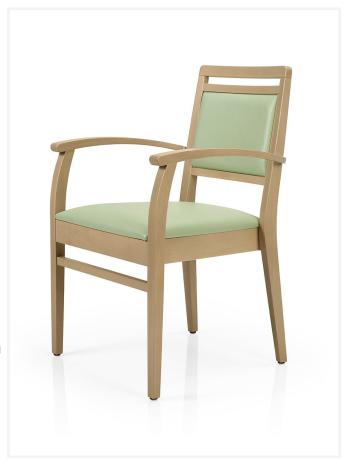

## SG 815

The Karol series of dining chairs is part of an extensive healthcare range manufactured in Portugal with a sleek and modern design, developed with high quality finishes to meet comfort and ergonomic requirements.

Perfectly suited across a diverse range of interior workspaces, public seating areas, aged care seating areas, health care seating areas, breakout areas and education sectors.

#### **Features**

Upholstered seat and back with high density foam and european beech timber frame.

This model is non-stacking.

Back handle for easy movability.

PEFC Certified.