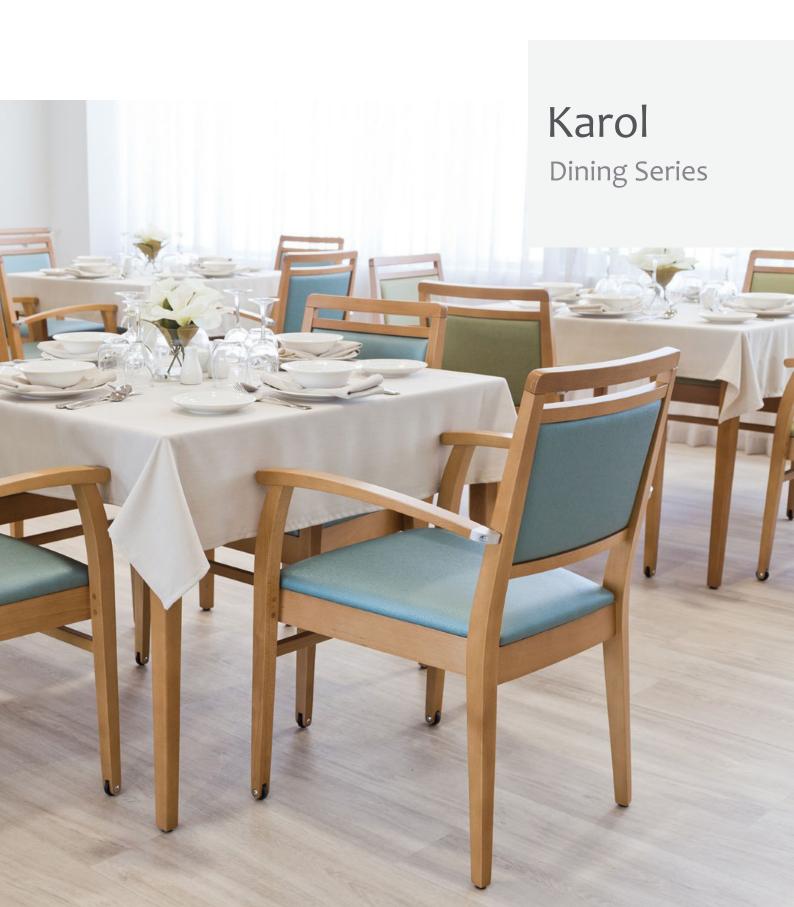

## SG 815

The Karol series of dining chairs is part of an extensive healthcare range manufactured in Portugal with a sleek and modern design, developed with high quality finishes to meet comfort and ergonomic requirements.

Perfectly suited across a diverse range of interior workspaces, public seating areas, aged care seating areas, health care seating areas, breakout areas and education sectors.

#### **Features**

Upholstered seat and back with high density foam and european beech timber frame.

This model is non-stacking.

Back handle for easy movability.

PEFC Certified.