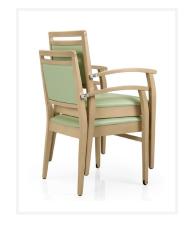

### SG 815 E

The Karol series of dining chairs is part of an extensive healthcare range manufactured in Portugal with a sleek and modern design, developed with high quality finishes to meet comfort and ergonomic requirements.

Perfectly suited across a diverse range of interior workspaces, public seating areas, aged care seating areas, health care seating areas, breakout areas and education sectors.

Upholstered seat and back with high density foam and stackable european beech timber frame.

Back handle for easy movability.

PEFC Certified.