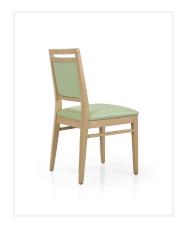

### SG 815CE

The Karol series of dining chairs is part of an extensive healthcare range manufactured in Portugal with a sleek and modern design, developed with high quality finishes to meet comfort and ergonomic requirements.

Perfectly suited across a diverse range of interior workspaces, public seating areas, aged care seating areas, health care seating areas, breakout areas and education sectors.

Upholstered seat and back with high density foam and stackable european beech timber frame.

Back handle for easy movability.

PEFC Certified.