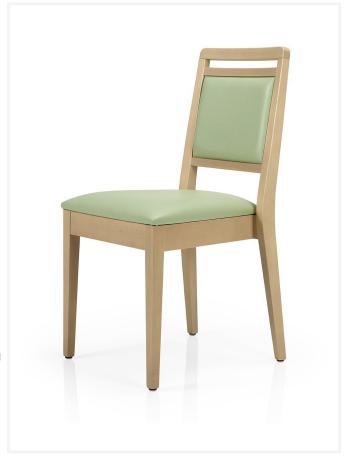

## SG 815

The Karol series of dining chairs is part of an extensive healthcare range manufactured in Portugal with a sleek and modern design, developed with high quality finishes to meet comfort and ergonomic requirements.

#### **Features**

Upholstered seat and back with high density foam and european beech timber frame.

This model is non-stacking.

Back handle for easy movability.

PEFC Certified.