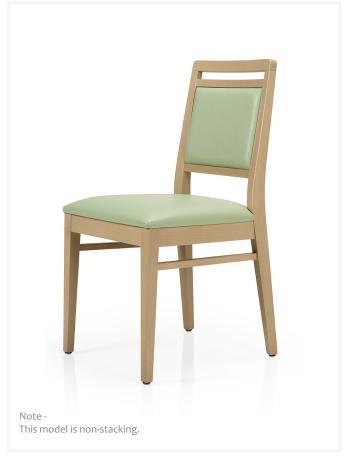

### SG 815 E

The Karol series of dining chairs is part of an extensive healthcare range manufactured in Portugal with a sleek and modern design, developed with high quality finishes to meet comfort and ergonomic requirements.

Perfectly suited across a diverse range of interior workspaces, public seating areas, aged care seating areas, health care seating areas, breakout areas and education sectors.

Upholstered seat and back with high density foam and stackable european beech timber frame.

Back handle for easy movability.

PEFC Certified.