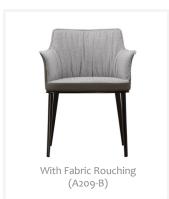

## Models

Standard Upholstery: Model A209-A With Fabric Ruching: Model A209-B

## Options

Standard with steel powdercoated frame, finish to specification.

Frame also available with wood look finish, Minimum order quantities and additional charges may apply.

Upholstered to specification,
Optional piping detail and fabric ruching.