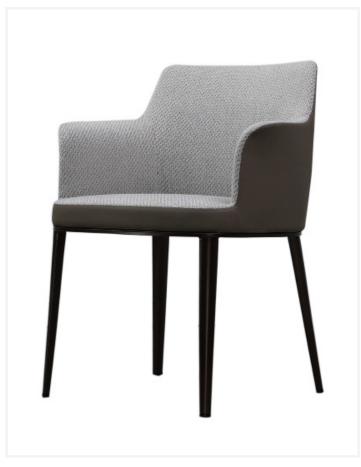

## Kayla

The Kayla is a modern and stylish tub chair featuring a moulded cold cured foam shell around an internal steel frame for extreme durability and comfort.

Perfectly suited across a diverse range of interior workspaces, breakout and seating areas in the public, aged care, health care, hospital and education sectors.

## Options

Standard with steel powdercoated frame, finish to specification.

Frame also available with wood look finish, Minimum order quantities and additional charges may apply.

Upholstered to specification,
Optional piping detail and fabric ruching.