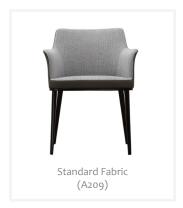

## Kayla

The Kayla is a modern and stylish tub chair featuring a moulded cold cured foam shell around an internal steel frame for extreme durability and comfort.

Perfectly suited across a diverse range of interior workspaces, breakout and seating areas in the public, aged care, health care, hospital and education sectors.

## Models

Standard Upholstery: Model A209-A With Fabric Ruching: Model A209-B

## Options

Standard with steel powdercoated frame, finish to specification.

Frame also available with wood look finish, Minimum order quantities and additional charges may apply.

Upholstered to specification,
Optional piping detail and fabric ruching.







## **Dimensions**

Height800 mmSeat Height800 mmArm Height650 mmWidth550 mm550 mmDepth620 mm620 mm