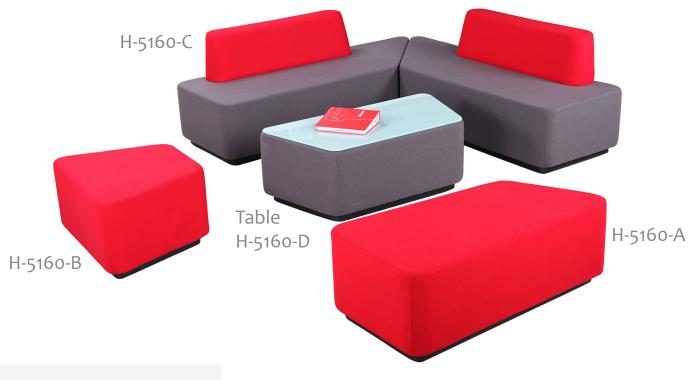

## **Dimensions**

|               | W       | D      | Н          |
|---------------|---------|--------|------------|
| Lego H-5160-A | 1200 mm | 600 mm | 430 mm     |
| Lego H-5160-B | 1060 mm | 600 mm | 430 mm     |
| LegoH-5160-C  | 2250 mm | 720 mm | 760/430 mm |
| Lego H-5160-D | 1200 mm | 600 mm | 430 mm     |