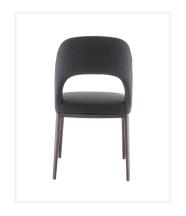

## Lennox

The Lennox is a modern and stylish side chair featuring a moulded cold cured foam shell around an internal steel frame for extreme durability and comfort.

Perfectly suited across a diverse range of interior workspaces, breakout and seating areas in the public, aged care, health care, hospital and education sectors.

Standard with steel powdercoated frame, finish to specification.

Frame also available with wood look finish, Minimum order quantities and additional charges may apply.

Upholstered to specification.

Optional piping detail.

## **Dimensions**

Product Code: A133

Height815 mmSeat Height460 mmWidth450 mmSeat Width450 mmDepth540 mmSeat Depth440 mm