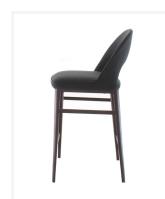

## Lennox Barstool

The Lennox Barstool is a modern and stylish stool option featuring moulded cold cured foam shell around an internal steel frame for extreme durability and comfort.

Perfectly suited across a diverse range of interior workspaces, breakout and seating areas in the public, aged care, health care, hospital and education sectors.

Standard with steel powdercoated frame, finish to specification.

Frame also available with wood look finish, Minimum order quantities and additional charges may apply.

Upholstered to specification.

Optional piping detail.

## **Dimensions**

Product Code: A136

Height1070/970 mmSeat Height750/650 mmWidth420 mmSeat Width420 mmDepth520 mmSeat Depth450 mm