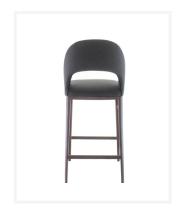

## Lennox Barstool

The Lennox Barstool is a modern and stylish stool option featuring moulded cold cured foam shell around an internal steel frame for extreme durability and comfort.

Perfectly suited across a diverse range of interior workspaces, breakout and seating areas in the public, aged care, health care, hospital and education sectors.

Standard with steel powdercoated frame, finish to specification.

Frame also available with wood look finish, Minimum order quantities and additional charges may apply.

Upholstered to specification.

Optional piping detail.

## **Dimensions**

Product Code: A136

Height1070/970 mmSeat Height750/650 mmWidth420 mmSeat Width420 mmDepth520 mmSeat Depth450 mm