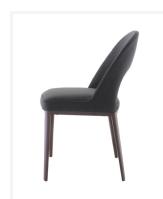

## Lennox

The Lennox is a modern and stylish side chair featuring a moulded cold cured foam shell around an internal steel frame for extreme durability and comfort.

Perfectly suited across a diverse range of interior workspaces, breakout and seating areas in the public, aged care, health care, hospital and education sectors.

Standard with steel powdercoated frame, finish to specification.

Frame also available with wood look finish, Minimum order quantities and additional charges may apply.

Upholstered to specification.

Optional piping detail.

## **Dimensions**

Product Code: A133

Height815 mmSeat Height460 mmWidth450 mmSeat Width450 mmDepth540 mmSeat Depth440 mm