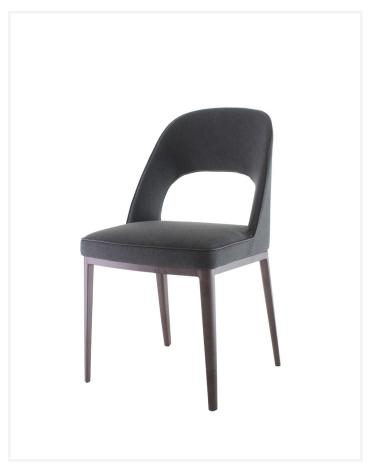

## Lennox

The Lennox is a modern and stylish side chair featuring a moulded cold cured foam shell around an internal steel frame for extreme durability and comfort.

Perfectly suited across a diverse range of interior workspaces, breakout and seating areas in the public, aged care, health care, hospital and education sectors.

Standard with steel powdercoated frame, finish to specification.

Frame also available with wood look finish, Minimum order quantities and additional charges may apply.

Upholstered to specification.

Optional piping detail.

## **Dimensions**

Product Code: A133

Height815 mmSeat Height460 mmWidth450 mmSeat Width450 mmDepth540 mmSeat Depth440 mm