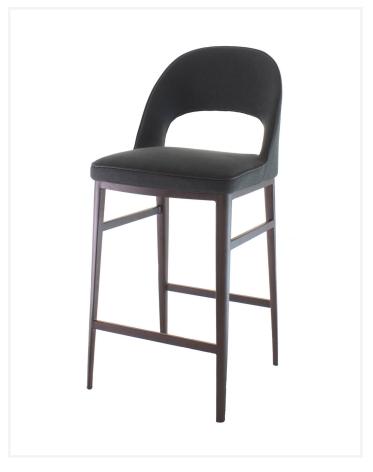

## Lennox Barstool

The Lennox Barstool is a modern and stylish stool option featuring moulded cold cured foam shell around an internal steel frame for extreme durability and comfort.

Perfectly suited across a diverse range of interior workspaces, breakout and seating areas in the public, aged care, health care, hospital and education sectors.

Standard with steel powdercoated frame, finish to specification.

Frame also available with wood look finish, Minimum order quantities and additional charges may apply.

Upholstered to specification.

Optional piping detail.

## **Dimensions**

Product Code: A136

Height1070/970 mmSeat Height750/650 mmWidth420 mmSeat Width420 mmDepth520 mmSeat Depth450 mm